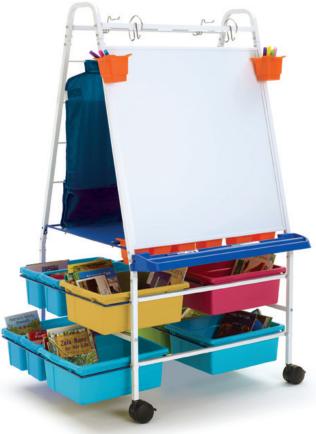

#### Premium Royal® Reading Writing Center (RC200)

- Front magnetic dry erase surface
- Ultra-Safe premium book ledge that locks into position
- 6 Large Open and 4 Small Open Tubs with safety stops
- Large open shelf with 6 Tiny Tubs
- 2 repositionable Tiny Tubs on front (ideal for storing extra markers)
- 40 chart paper hang tags
- 3 Folders on the back to store books, lesson materials, etc.
- 2 Snap-on chart paper hooks
- 2 Hooks within the easel to store extra chart paper
- 3" twin wheel locking casters

#### Dimensions

59" H x 33" W x 30" D (27" D with book ledge removed)

Tiny Tubs for storing manipulatives

Both models are available with four see-through hinged lids (RC200-L & RC200-VM-L)