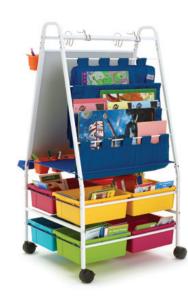

#### Premium Royal® Reading Writing Center (RC200)

- Front magnetic dry erase surface
- Ultra-Safe premium book ledge that locks into position
- 6 Large Open and 4 Small Open Tubs with safety stops
- Large open shelf with 6 Tiny Tubs
- 2 repositionable Tiny Tubs on front (ideal for storing extra markers)
- 40 chart paper hang tags
- 3 Folders on the back to store books, lesson materials, etc.
- 2 Snap-on chart paper hooks
- 2 Hooks within the easel to store extra chart paper
- 3" twin wheel locking casters

### Warranty

Lifetime on easel components 5 year on whiteboard

NEW Premium Royal® Reading Writing Center with Vibrant color combo (RC200-VM)

Classic color combination (RC200)

3 Folders on the back to store books, lesson materials, etc.