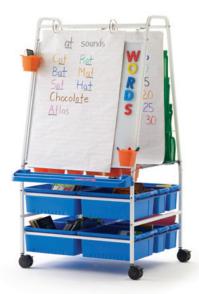

#### Premium Royal® Reading Writing Center (RC200)

- Front magnetic dry erase surface
- Ultra-Safe premium book ledge that locks into position
- 6 Large Open and 4 Small Open Tubs with safety stops
- Large open shelf with 6 Tiny Tubs
- 2 repositionable Tiny Tubs on front (ideal for storing extra markers)
- 40 chart paper hang tags
- 3 Folders on the back to store books, lesson materials, etc.
- 2 Snap-on chart paper hooks
- 2 Hooks within the easel to store extra chart paper
- 3" twin wheel locking casters