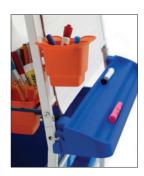

#### Premium Royal® Reading Writing Center (RC200)

- Front magnetic dry erase surface
- Ultra-Safe premium book ledge that locks into position
- 6 Large Open and 4 Small Open Tubs with safety stops
- Large open shelf with 6 Tiny Tubs
- 2 repositionable Tiny Tubs on front (ideal for storing extra markers)
- 40 chart paper hang tags
- 3 Folders on the back to store books, lesson materials, etc.
- 2 Snap-on chart paper hooks
- 2 Hooks within the easel to store extra chart paper
- 3" twin wheel locking casters