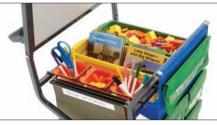

## Teacher Trolley (LLS100)

- Built-in book and marker ledge
- Removable magnetic dry-erase white board
- Chart hooks to hang work in progress and to teach lessons on chart paper
- Hanging pockets for additional storage
- 3 Small Open Tubs
- 1 Large Open Tub and 3 Tiny Tubs
- Rungs for hanging file folders
- (folders not included)
- 3" casters, 2 locking

**Dimensions** 46"H x 20" L x 16" D

Warranty Lifetime

Tub storage and a spot to hang file folders (folders not included)

Additional storage

New built-in book and marker ledge

For further details, please visit our website or contact Customer Service. www.copernicused.com 1 800 267 8494