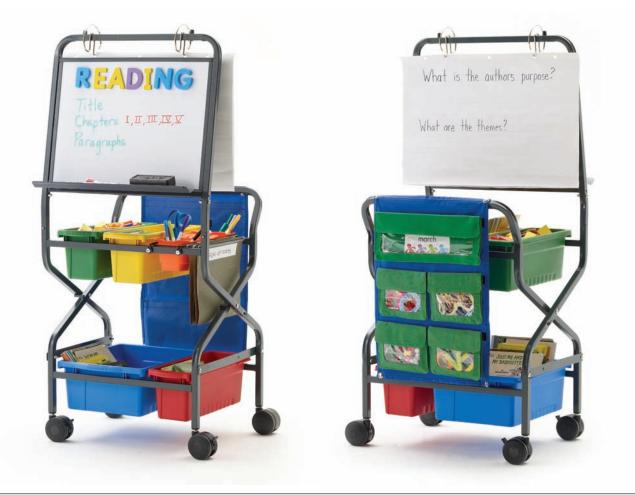

## Teacher Trolley (LLS100)

- Built-in book and marker ledge
- Removable magnetic dry-erase white board
- Chart hooks to hang work in progress and to teach lessons on chart paper
- Hanging pockets for additional storage
- 3 Small Open Tubs
- 1 Large Open Tub and 3 Tiny Tubs
- Rungs for hanging file folders
- (folders not included)
- 3" casters, 2 locking

**Dimensions** 46"H x 20" L x 16" D

Warranty Lifetime

Tub storage and a spot to hang file folders (folders not included)

Additional storage

New built-in book and marker ledge

For further details, please visit our website or contact Customer Service. www.copernicused.com 1 800 267 8494