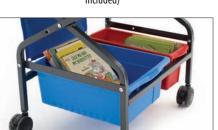

## Teacher Trolley (LLS100)

- Built-in book and marker ledge
- Removable magnetic dry-erase white board
- Chart hooks to hang work in progress and to teach lessons on chart paper
- Hanging pockets for additional storage
- 3 Small Open Tubs
- 1 Large Open Tub and 3 Tiny Tubs
- Rungs for hanging file folders
- (folders not included)
- 3" casters, 2 locking

**Dimensions** 46"H x 20" L x 16" D

Warranty Lifetime

Tub storage and a spot to hang file folders (folders not included)

Additional storage

New built-in book and marker ledge

For further details, please visit our website or contact Customer Service. www.copernicused.com 1 800 267 8494