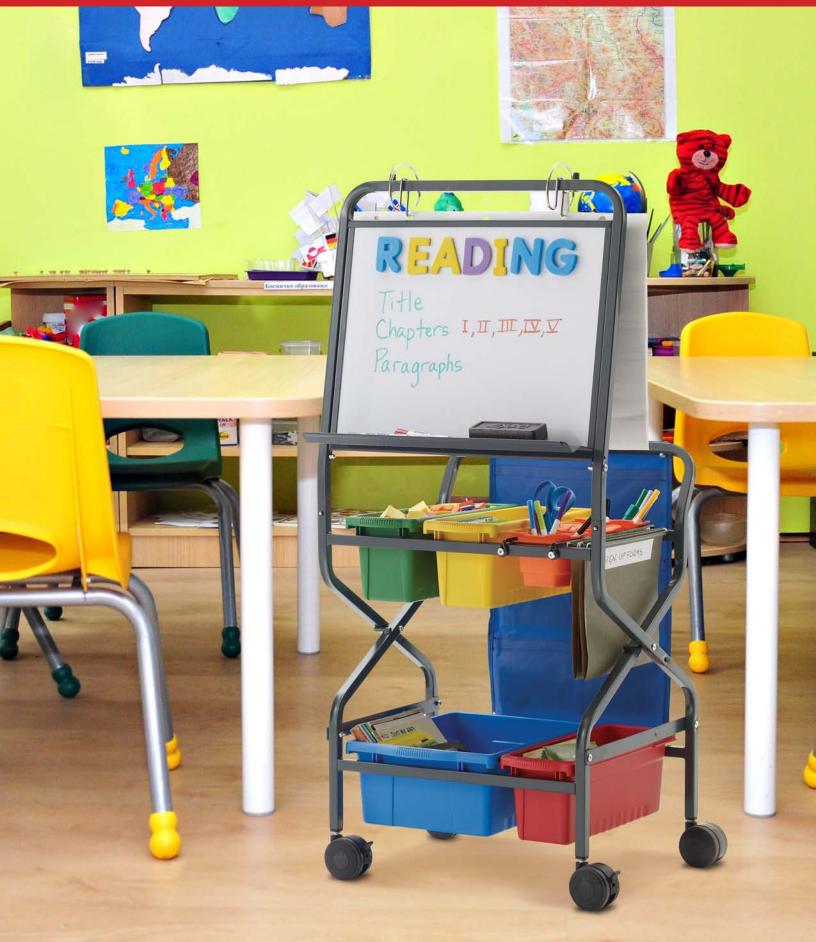

## Teacher Trolley (LLS100)

- Built-in book and marker ledge
- Removable magnetic dry-erase white board
- Chart hooks to hang work in progress and to teach lessons on chart paper
- Hanging pockets for additional storage
- 3 Small Open Tubs
- 1 Large Open Tub and 3 Tiny Tubs
- Rungs for hanging file folders
- (folders not included)
- 3" casters, 2 locking

**Dimensions** 46"H x 20" L x 16" D

Warranty Lifetime

Tub storage and a spot to hang file folders (folders not included)

Additional storage

New built-in book and marker ledge

For further details, please visit our website or contact Customer Service. www.copernicused.com 1 800 267 8494