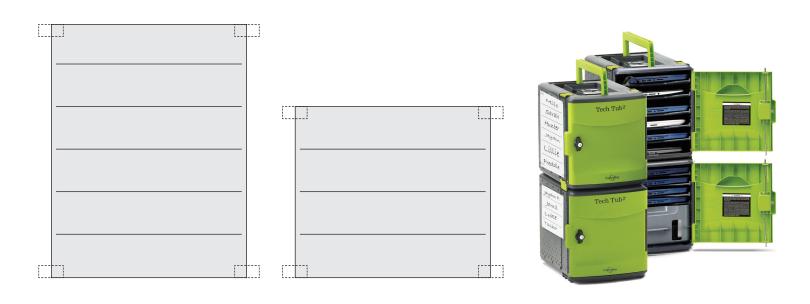

#### **Printing**

- Templates are designed to be printed on US Letter sized paper (8.5" x 11" portrait)
- Print at 100% (no scaling required)
- · Prints in black and white
- Set to only print document pages 2 and 3
- Trim page 2 as indicated

### **After printing**

Apply low-tack tape to each corner of the template and attach it to the side of the Tech Tub®

| (Template for bottom tub) |      |  |
|---------------------------|------|--|
|                           |      |  |
|                           |      |  |
|                           |      |  |
|                           |      |  |
|                           | <br> |  |
|                           |      |  |
|                           |      |  |
|                           |      |  |
|                           |      |  |
|                           |      |  |
|                           |      |  |
|                           |      |  |
|                           |      |  |
|                           |      |  |
|                           |      |  |
|                           |      |  |