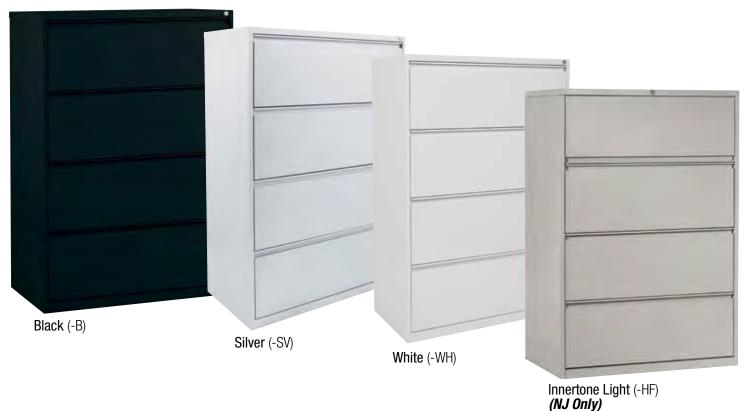

## FEATURES

- Interlock allows only 1 drawer to open at a time for safety
- Counterweight standard
- Random-keyed, core-removable locks with replacement cores in multiple numbers available
- Full width pulls and full extension drawers with steel ball-bearing drawer slides
- Standard side-to-side filing of legal, letter and A4 files
- Optional front-to-back letter filing rails (LF100)
- Available in Black (-B), Innertone Light (-HF), White (-WH), and Silver (-SV) powdercoat finish
- 100% factory-built and ships fully assembled
- Passes BIFMA X5.9-2004 testing
- 1" adjustable leg levelers
- Has achieved GREENGUARD certification