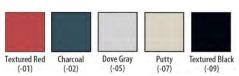

**Colors:** 

| Cabinet Material       | Cold Roll Steel                                                                                          |
|------------------------|----------------------------------------------------------------------------------------------------------|
| Finish                 | Powder Coat                                                                                              |
| Color(s) Available     | All colors listed above                                                                                  |
| Unit Weight (lbs.)     | 194                                                                                                      |
| Shipping Weight (lbs.) | 212                                                                                                      |
| Shipping Location(s)   | PA, CA                                                                                                   |
| Certifications         | ANSI/BIFMA, GREENGUARD                                                                                   |
| Warranty               | 5-YEAR against Manufacturer's defects                                                                    |
| Cabinet Includes       | (2) shelves, (4) shelf clips, recessed handle with lock, locking rod, (2) keys, garment rod, caster base |