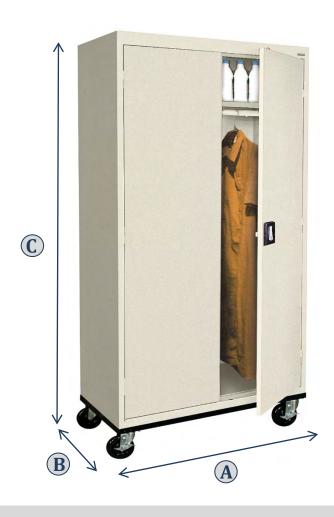

## **Product Specifications**

| A. Overall Width (in.)                           | 46                    |
|--------------------------------------------------|-----------------------|
| B. Overall Depth (in.)                           | 24                    |
| C. Overall Height (in.)                          | 78 (with caster base) |
| Total Shelf Spaces                               | 2                     |
| Adjustable Shelves                               | 1                     |
| Shelf Capacity (lbs.) (evenly distributed loads) | 230                   |
| Storage Volume (cu. ft.)                         | $46.0 ft^3$           |
| Handle Type                                      | Recessed              |
| Locking Mechanism                                | 3-point locking       |
| Door Type                                        | 3-Hinged Steel Doors  |