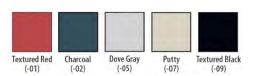

**Colors:** 

| Cabinet Material       | Cold Roll Steel                                                                 |
|------------------------|---------------------------------------------------------------------------------|
| Finish                 | Powder Coat                                                                     |
| Color(s) Available     | All colors listed above                                                         |
| Unit Weight (lbs.)     | 131                                                                             |
| Shipping Weight (lbs.) | 149                                                                             |
| Shipping Location(s)   | PA, CA                                                                          |
| Certifications         | ANSI/BIFMA, GREENGUARD                                                          |
| Warranty               | 5-YEAR against Manufacturer's defects                                           |
| Cabinet Includes       | (5) shelves, (20) shelf clips, recessed handle with lock, locking rod, (2) keys |