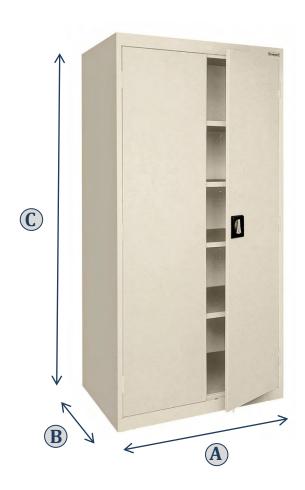

## **Product Overview**

## **Product Specifications**

| A. Overall Width (in.)                           | 36                   |
|--------------------------------------------------|----------------------|
| B. Overall Depth (in.)                           | 18                   |
| C. Overall Height (in.)                          | 72                   |
| Total Shelf Spaces                               | 5                    |
| Adjustable Shelves                               | 4                    |
| Shelf Capacity (lbs.) (evenly distributed loads) | 200                  |
| Storage Volume (cu. ft.)                         | $27.0 ft^3$          |
| Handle Type                                      | Recessed             |
| Locking Mechanism                                | 3-point locking      |
| Door Type                                        | 3-Hinged Steel Doors |