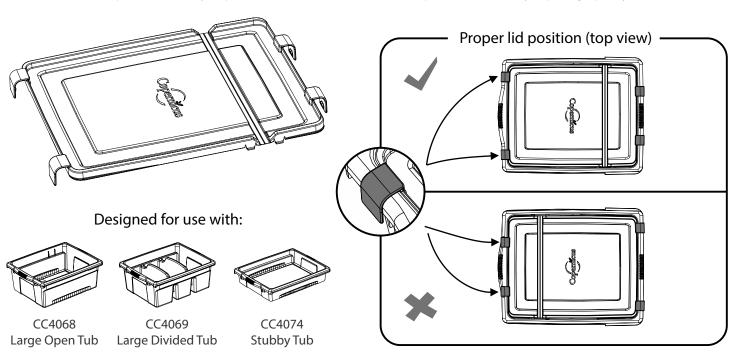

# See-through Snap-on Lid





For assistance, please contact us by telephone at 1-800-267-8494 or email at info@copernicused.com. Have your packing slip ready for reference.



## See-through Snap-on Lid





## Inserting tub with lid into plastic channels:





### **Register your Product**

Registering your warranty ensures we have all the information we need to make any future warranty claims quick and easy. Please visit www.copernicused.com/warranty and complete the form within 10 business days from product assembly. By registering your product, you will be entered into a draw to win Copernicus product.

#### **Make a Warranty Claim**

We offer a Lifetime Warranty on almost everything we make. Please call 1-800-267-8494 or email info@copernicused.com to start your warranty claim. Proof of purchase will be required upon warranty claim (i.e. copy of invoice).