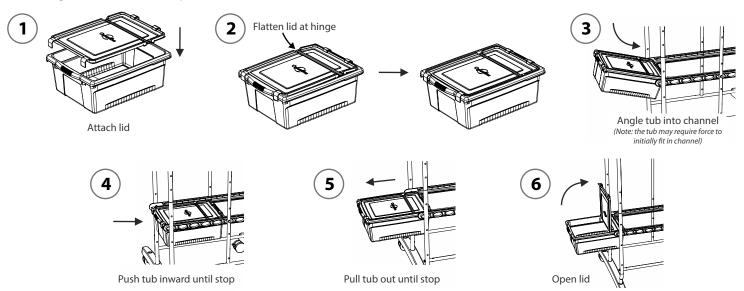

# See-through Snap-on Lid





For assistance, please contact us by telephone at 1-800-267-8494 or email at info@copernicused.com. Have your packing slip ready for reference.



## See-through Snap-on Lid





## Inserting tub with lid into plastic channels:





### **Register your Product**

Registering your warranty ensures we have all the information we need to make any future warranty claims quick and easy. Please visit www.copernicused.com/warranty and complete the form within 10 business days from product assembly. By registering your product, you will be entered into a draw to win Copernicus product.

#### **Make a Warranty Claim**

We offer a Lifetime Warranty on almost everything we make. Please call 1-800-267-8494 or email info@copernicused.com to start your warranty claim. Proof of purchase will be required upon warranty claim (i.e. copy of invoice).