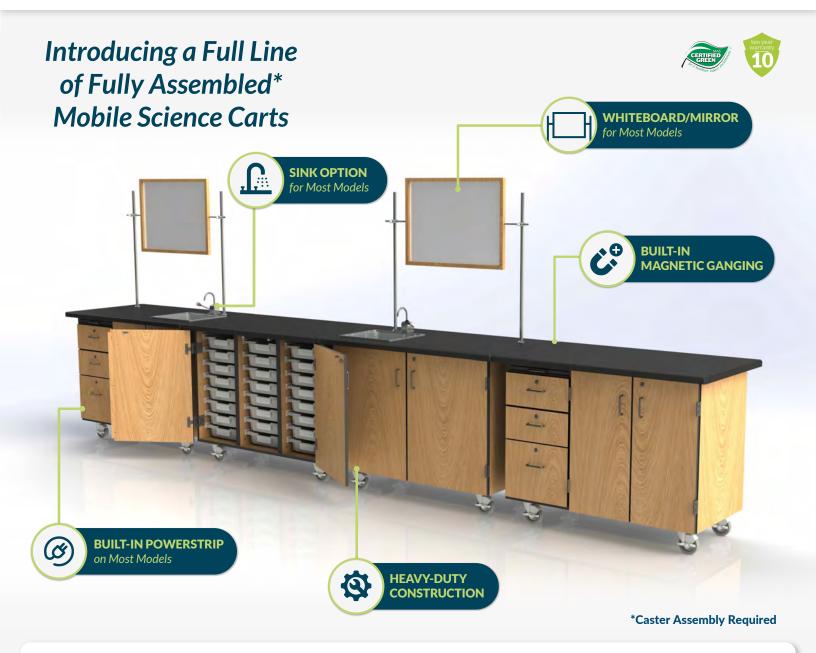

#### **Shared Features**

Chemical Resistant
1" Thick Tabletop

Doors/Drawers Lock To Keep Contents Safe

Oak Veneer Plywood Core Cabinet and Shelves

Magnetic Ganging to Connect Multiple Cabinets and Form a Worksurface

Modern Two-Tone Black Edge and Hardware on Oak Panel Look

All Carts are the Same Height (Excluding Microscope Cart), to Enable Seamless Connection with Gangers

Doors Feature 270° Wrap-Around Hinges

Pre-installed 10-Outlet + 4 USB Input Surge Protected Power Strip, 15ft Cord, and Built-in Hook with Most Models^

All Carts Include 4 Swivel Locking Casters

Stainless Steel Sink and Hand Pump Faucet Option for Most Models^

^Excluding MSC04 and MSC05