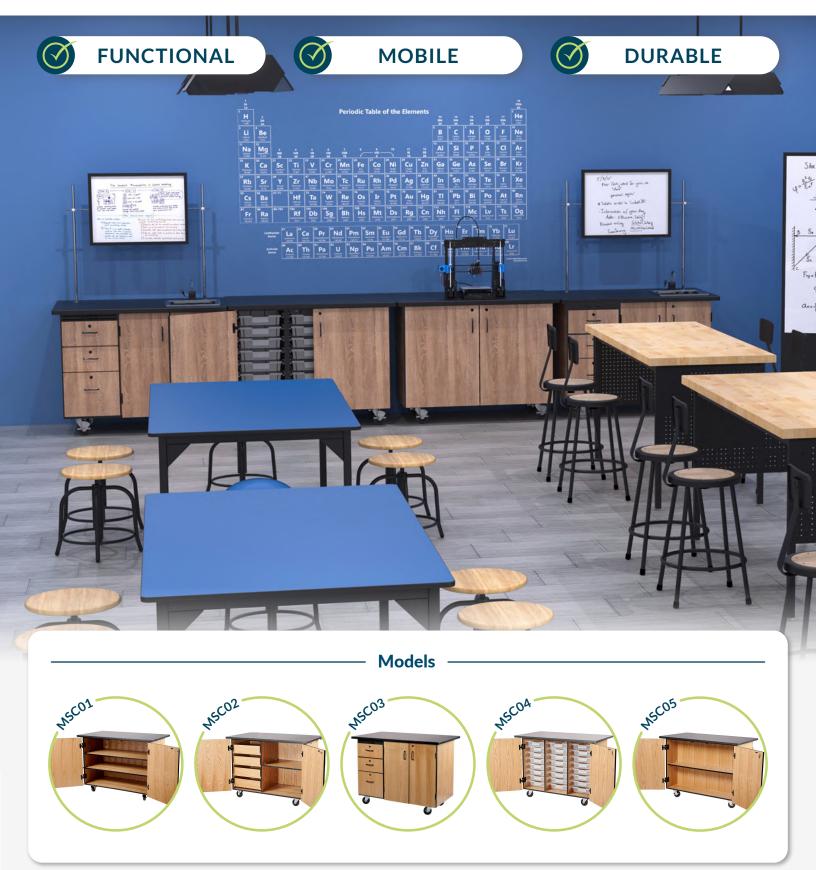

# **MOBILE SCIENCE CARTS**

### MOBILE SCIENCE CARTS UNIQUE FEATURES

### Model Numbers

Standard MSC01
Whiteboard/Mirror MSC01W
Whiteboard/Mirror MSC01S
and Sink