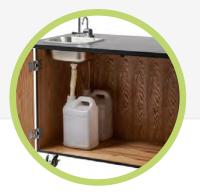

All Carts Include 4 Swivel Locking Casters

Stainless Steel Sink and Hand Pump Faucet Option for Most Models^

^Excluding MSC04 and MSC05

#### **Dimensions**

Overall 28"W x 48"L x 36.25"H

Two Adjustable Height Shelves

Open Storage Area When Sink Is In Use