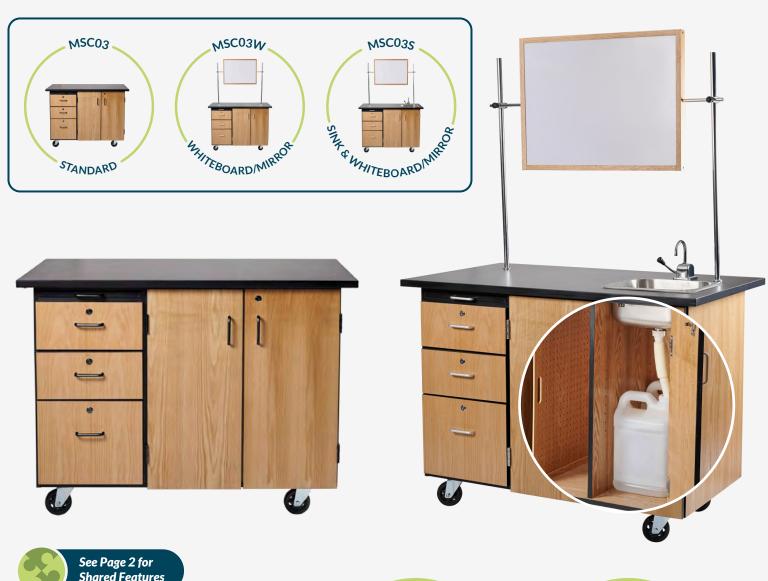

#### MOBILE SCIENCE CART WITH EXTERNAL DRAWERS AND PEGBOARD

#### **Dimensions**

28"W x 48"L x 36.25"H Overall

#### **Model Numbers**

| Standard                   | MSC03  |
|----------------------------|--------|
| Whiteboard/Mirror          | MSC03W |
| Whiteboard/Mirror and Sink | MSC03S |

**Pullout Pegboard** With 50 Assorted Pegs

**Three External Drawers and a Pullout Shelf on Sliders** 