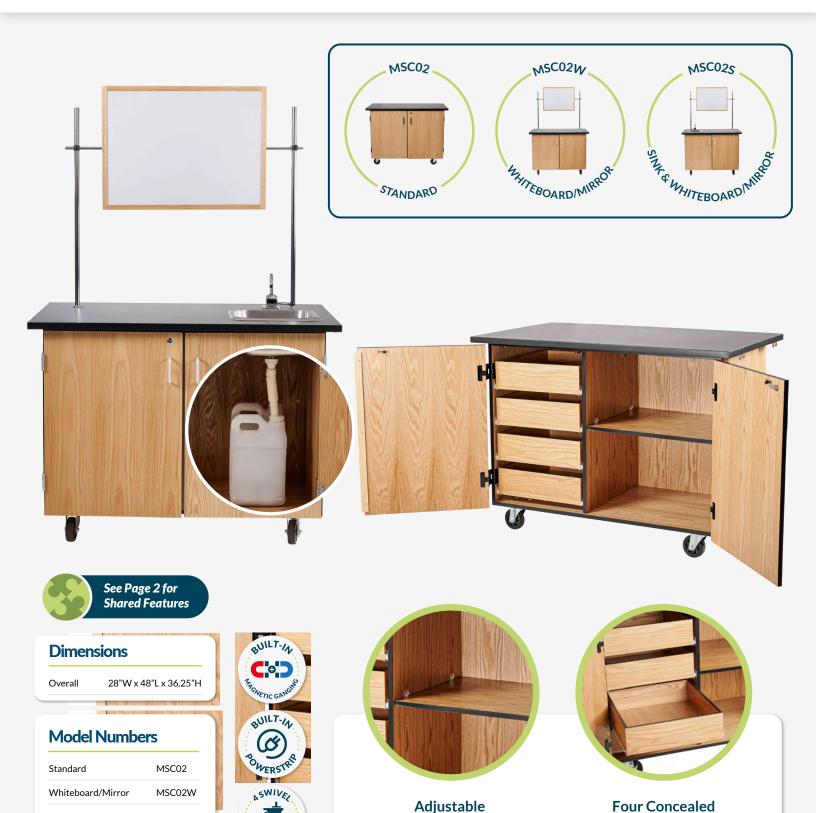

### MOBILE SCIENCE CART WITH SHELVING

See Page 2 for Shared Features

#### **Dimensions**

Overall 28"W x 48"L x 36.25"H

Two Adjustable Height Shelves

Open Storage Area When Sink Is In Use

### Model Numbers

Standard MSC01
Whiteboard/Mirror MSC01W
Whiteboard/Mirror MSC01S
and Sink

#### MOBILE SCIENCE CART WITH INNER DRAWERS AND SHELF

**Height Shelf** 

Whiteboard/Mirror

and Sink

MSC02S

**Drawers** 