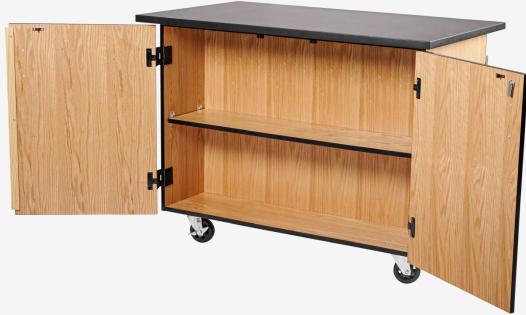

#### MOBILE SCIENCE CART WITH MICROSCOPE DIVIDERS

Model Number

MSC05

#### **Dimensions**

Overall 28"W x 48"L x 41.5"H

Doors Open on Both Sides of Cart with 270° Wrap-Around Hinges

Adjustable Height Removable Shelf on Each Side

Removable Microscope Dividers to Maximize Storage Options