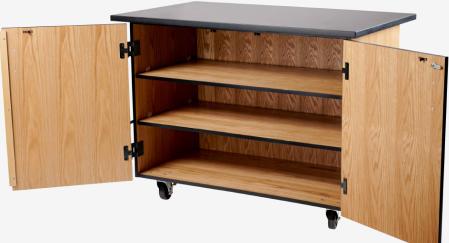

### MOBILE SCIENCE CART WITH SHELVING

See Page 2 for Shared Features

#### **Dimensions**

Overall 28"W x 48"L x 36.25"H

Two Adjustable Height Shelves

Open Storage Area When Sink Is In Use

### Model Numbers

Standard MSC01
Whiteboard/Mirror MSC01W
Whiteboard/Mirror MSC01S
and Sink