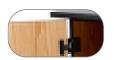

Modern Two-Tone Black Edge and Hardware on Oak Panel Look

All Carts are the Same Height (Excluding Microscope Cart), to Enable Seamless Connection with Gangers

Doors Feature 270° Wrap-Around Hinges

Pre-installed 10-Outlet + 4 USB Input Surge Protected Power Strip, 15ft Cord, and Built-in Hook with Most Models^