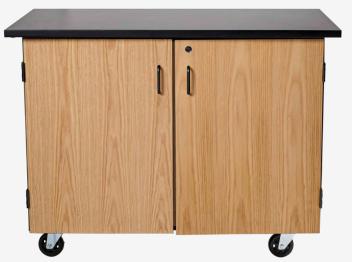

#### MOBILE SCIENCE CART WITH MICROSCOPE DIVIDERS

Model Number

MSC05

#### **Dimensions**

Overall 28"W x 48"L x 41.5"H

Doors Open on Both Sides of Cart with 270° Wrap-Around Hinges

Adjustable Height Removable Shelf on Each Side

Removable Microscope Dividers to Maximize Storage Options