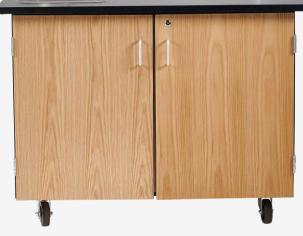

### MOBILE SCIENCE CART WITH SHELVING

See Page 2 for Shared Features

#### **Dimensions**

Overall 28"W x 48"L x 36.25"H

Two Adjustable Height Shelves

Open Storage Area When Sink Is In Use

### Model Numbers

Standard MSC01
Whiteboard/Mirror MSC01W
Whiteboard/Mirror MSC01S
and Sink