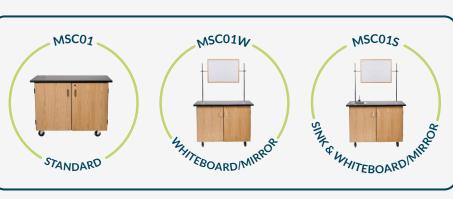

### Model Numbers

Standard MSC01
Whiteboard/Mirror MSC01W
Whiteboard/Mirror MSC01S
and Sink