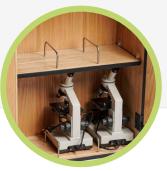

#### MOBILE SCIENCE CART WITH MICROSCOPE DIVIDERS

Model Number

MSC05

#### **Dimensions**

Overall 28"W x 48"L x 41.5"H

Doors Open on Both Sides of Cart with 270° Wrap-Around Hinges

Adjustable Height Removable Shelf on Each Side

Removable Microscope Dividers to Maximize Storage Options