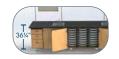

#### **Dimensions**

Overall 28"W x 48"L x 36.25"H

Two Adjustable Height Shelves

Open Storage Area When Sink Is In Use

### Model Numbers

Standard MSC01
Whiteboard/Mirror MSC01W
Whiteboard/Mirror MSC01S
and Sink