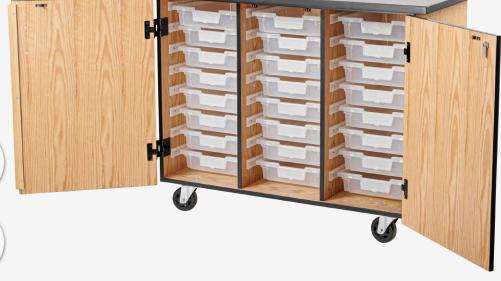

### **MOBILE SCIENCE CART WITH TOTE TRAYS**

Model Number

MSC04

#### **Dimensions**

Overall 28"W x 48"L x 36.25"H

Trays 12.5"W x 17"L x 3"H

Removeable Storage Trays Nest when Not in Use

Storage Trays Feature Built-In Name Card Slots

Trays are Made of Heavy-Duty Translucent Polypropylene Material

Trays Feature a Built-in Handle and Smooth Edges