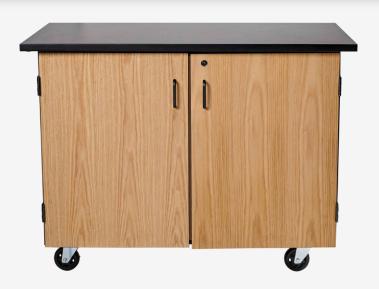

### **MOBILE SCIENCE CART WITH TOTE TRAYS**

Model Number

MSC04

#### **Dimensions**

Overall 28"W x 48"L x 36.25"H

Trays 12.5"W x 17"L x 3"H

Removeable Storage Trays Nest when Not in Use

Storage Trays Feature Built-In Name Card Slots

Trays are Made of Heavy-Duty Translucent Polypropylene Material