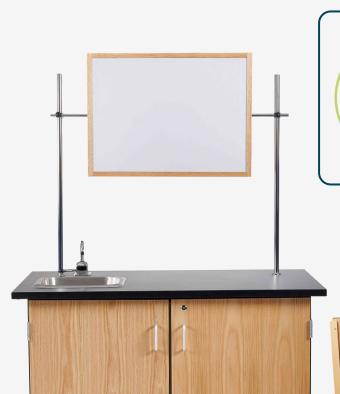

### MOBILE SCIENCE CART WITH SHELVING

See Page 2 for Shared Features

#### **Dimensions**

Overall 28"W x 48"L x 36.25"H

Two Adjustable Height Shelves

Open Storage Area When Sink Is In Use

### Model Numbers

Standard MSC01
Whiteboard/Mirror MSC01W
Whiteboard/Mirror MSC01S
and Sink