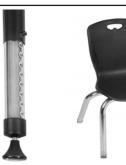

- Height is easy for adults to adjust by loosening and tightening a bolt with included
- Rounded corners make the table safer for everyone
- Assembly is a snap with just a few screws
- Tabletop is scratch, stain and scald resistant and wipes clean easily
- 12-inch seat height is ideal for preschool to kindergarten age students
- Sturdy and durable polypropylene seat and bback wipes clean easily
- Chrome colored tubular steel frame with matching level glides ensured a steady chair