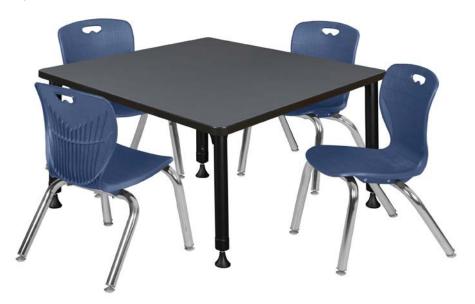

## Kee Square Adjustable Classroom Table w/ 4 Andy 12" Stack Chairs

**R**CGENCY

SKU: TBXXXXXXAPBK45XX

- Height is easy for adults to adjust by loosening and tightening a bolt with included
- Rounded corners make the table safer for everyone
- Assembly is a snap with just a few screws
- Tabletop is scratch, stain and scald resistant and wipes clean easily
- 12-inch seat height is ideal for preschool to kindergarten age students
- Sturdy and durable polypropylene seat and bback wipes clean easily
- Chrome colored tubular steel frame with matching level glides ensured a steady chair