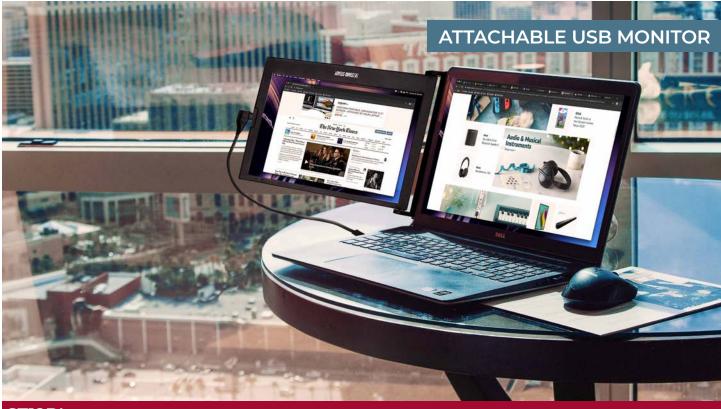

# SIDETRAK® SLIDE ATTACHABLE PORTABLE MONITOR

Want your team to enjoy desktop computer efficiency and productivity virtually anywhere? Add a second screen to their laptops with the SideTrak® portable monitor. With SideTrak, employees can easily work with dual screens whether they're in the office, a coffee shop, on the couch, or at the airport.

The SideTrak portable monitor is lightweight and magnetically attaches to a laptop with device-safe metal plates that make it easy to add and remove the 12.5" second screen. The dual sliding tracks are built to fit perfectly on most computers ranging from 13" to 17.5". Setup is fast and easy; simply slide out the screen, plug in the USB monitor cord, and get to work!