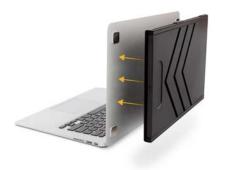

The SideTrak portable monitor is lightweight and magnetically attaches to a laptop with device-safe metal plates that make it easy to add and remove the 12.5" second screen. The dual sliding tracks are built to fit perfectly on most computers ranging from 13" to 17.5". Setup is fast and easy; simply slide out the screen, plug in the USB monitor cord, and get to work!

#### Features:

- Attaches with 4 device-safe magnets to the back of your laptop screen
- Does not require a desk, table, or a kickstand
- Customizable to the right or left side of a laptop
- Connects to laptop with just one cord, no external power required
- Screen extends to fit most laptops ranging from 13" to 17.5" with a flat back (no kickstand)
- Screen rotates 180 degrees allowing people across the table to see your screen
- Screen slides behind the laptop when not in use; does not need to be removed
- Compatible with most Windows, Mac, and Chrome operating systems
- Free driver download
- TSA approved