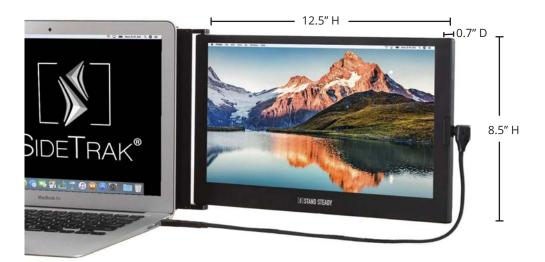

The SideTrak portable monitor is lightweight and magnetically attaches to a laptop with device-safe metal plates that make it easy to add and remove the 12.5" second screen. The dual sliding tracks are built to fit perfectly on most computers ranging from 13" to 17.5". Setup is fast and easy; simply slide out the screen, plug in the USB monitor cord, and get to work!

### **Specifications:**

- Overall dimensions: 12.5" W x 8.5" H x 0.7" D (28.25" W when fully extended)
- Screen size: 12.5"
- Included cable: USB-C to USB-C with built-in USB-A adaptor
- Resolution: 1920 x 1080
- Display capabilities: mirrored or extended
- Compatibility: Works with most laptops between 13" and 17.5"
- Weight: 1.65 lbs.