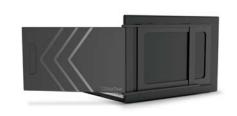

The SideTrak portable monitor is lightweight and magnetically attaches to a laptop with device-safe metal plates that make it easy to add and remove the 12.5" second screen. The dual sliding tracks are built to fit perfectly on most computers ranging from 13" to 17.5". Setup is fast and easy; simply slide out the screen, plug in the USB monitor cord, and get to work!

#### Features:

- Attaches with 4 device-safe magnets to the back of your laptop screen
- Does not require a desk, table, or a kickstand
- Customizable to the right or left side of a laptop
- Connects to laptop with just one cord, no external power required
- Screen extends to fit most laptops ranging from 13" to 17.5" with a flat back (no kickstand)
- Screen rotates 180 degrees allowing people across the table to see your screen
- Screen slides behind the laptop when not in use; does not need to be removed
- Compatible with most Windows, Mac, and Chrome operating systems
- Free driver download
- TSA approved