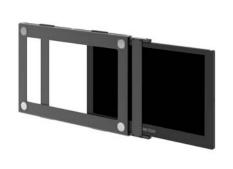

The SideTrak portable monitor is lightweight and magnetically attaches to a laptop with device-safe metal plates that make it easy to add and remove the 12.5" second screen. The dual sliding tracks are built to fit perfectly on most computers ranging from 13" to 17.5". Setup is fast and easy; simply slide out the screen, plug in the USB monitor cord, and get to work!

#### Features:

- Attaches with 4 device-safe magnets to the back of your laptop screen
- Does not require a desk, table, or a kickstand
- Customizable to the right or left side of a laptop
- Connects to laptop with just one cord, no external power required
- Screen extends to fit most laptops ranging from 13" to 17.5" with a flat back (no kickstand)
- Screen rotates 180 degrees allowing people across the table to see your screen
- Screen slides behind the laptop when not in use; does not need to be removed
- Compatible with most Windows, Mac, and Chrome operating systems
- Free driver download
- TSA approved