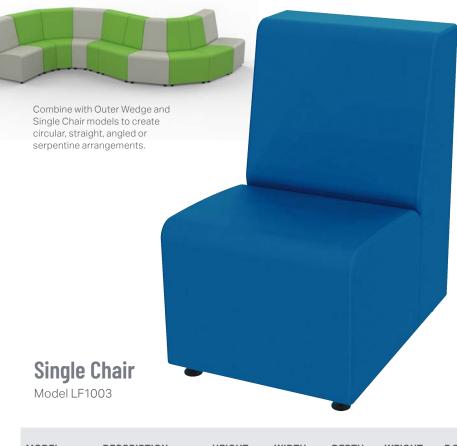

# SONIK<sup>®</sup> SOFT SEATING SINGLE CHAIR

## **FEATURES**

- All Foam Construction
- Durable Vinyl Upholstery Covering

**Top View** 

22″

- Reinforced Seams and Stitching
- Wood Base
- 1.5" Carpin Glides (4 total)

# Side View 16" 33.3" 33.3"

### MODEL DESCRIPTION HEIGHT WIDTH WEIGHT DEPTH F.C. LF1003-xxx 22" 25 lbs. 16"(seat height) 33.3" 30″ 250 18"(seat height) 22" LF1004-xxx 35.3" 30" 26 lbs. 250