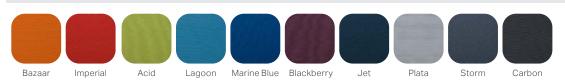

### STANDARD FABRIC OPTIONS

Special order colors are also available. See our catalog for details or go to marcogroupinc.com > resources > materials and finishes to see our full line of fabric options.

**LEAD-TIME:** Models ordered with Standard Colors ship within 4-6 weeks. Models ordered with Special Order Colors ship within 6-8 weeks. **Note:** To ship in 4-6 weeks, all products on a purchase order MUST be 6-week lead-time or less. If any item on a purchase order is not considered a 6-week lead-time or less, the entire order will ship at the time the longest lead-time item is available.