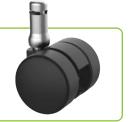

## CASTERS Model # 98-1007

The twin-wheel nylon casters deliver smooth, agile mobility that helps enhance in-class collaboration by allowing quick classroom rearranging when you need it.