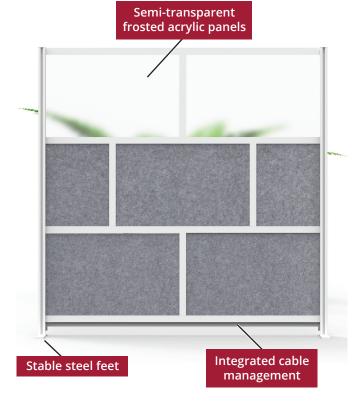

Since a single "Starter Wall" is freestanding, it can be used as a stand-alone solution. Or, you can connect a practically infinite number of "Add-On Walls" at both 90-degrees (right angles) and 180-degrees (straight lines) to create a custom configuration for virtually any work or learning space. Each wall features a built-in cable management tray to help keep cords organized, and its durable aluminum frame with a sturdy steel feet ensures stability and years of trouble-free use.

#### **Benefits:**

- Includes a mix of PET and frosted acrylic panels that can be arranged to best suit the workspace
- PET panels:
  - · Absorb 85% of ambient noise (NRC 0.85)
  - Are made from recycled, eco-friendly materials
  - · Are tackable for posting of notes and photos
  - Can be cleaned with up to 75% isopropyl alcohol
- Frosted acrylic panels:
  - · Enhance privacy without blocking natural light
  - Can double as a whiteboard when used with water-soluble dry-erase markers
  - · Can be cleaned with a solution of mild soap and water
- · Starter Walls are freestanding
- Add-On Walls can be easily connected at right angles and straight lines to accommodate any work or learning space
- · Built-in cable management tray helps keep cords tidy
- 5-year limited warranty