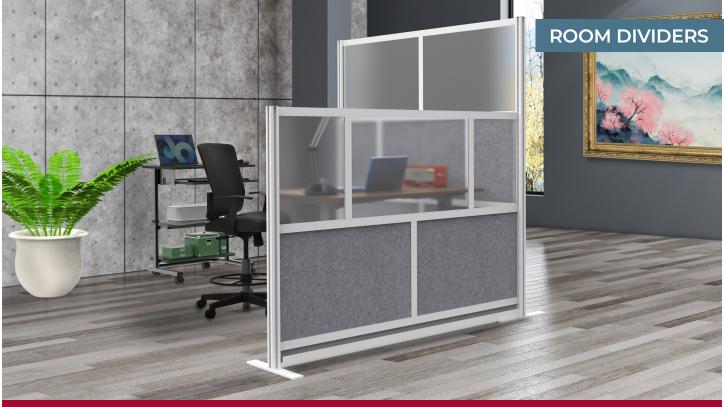

## MODULAR DIVIDER WALL SYSTEM

Luxor's Modular Room Divider Wall system helps you establish healthy distances and promote productivity in offices, classrooms, healthcare environments, retail spaces, and more. The system is built around a mix of sound-absorbent PET and semi-transparent frosted acrylic inner panels that you can arrange to optimize privacy, noise reduction, and natural light.

Since a single "Starter Wall" is freestanding, it can be used as a stand-alone solution. Or, you can connect a practically infinite number of "Add-On Walls" at both 90-degrees (right angles) and 180-degrees (straight lines) to create a custom configuration for virtually any work or learning space. Each wall features a built-in cable management tray to help keep cords organized, and its durable aluminum frame with a sturdy steel feet ensures stability and years of trouble-free use.

## MW-FCG

The perfect solution to divide workspaces, classrooms, clinics, and more. Configurable, expandable, and easy to assemble, you can enjoy a custom look without the cost and complexity of a professional installation.