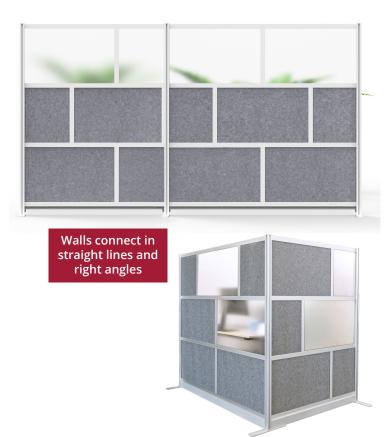

Since a single "Starter Wall" is freestanding, it can be used as a stand-alone solution. Or, you can connect a practically infinite number of "Add-On Walls" at both 90-degrees (right angles) and 180-degrees (straight lines) to create a custom configuration for virtually any work or learning space. Each wall features a built-in cable management tray to help keep cords organized, and its durable aluminum frame with a sturdy steel feet ensures stability and years of trouble-free use.

#### **Benefits:**

- Includes a mix of PET and frosted acrylic panels that can be arranged to best suit the workspace
- PET panels:
  - · Absorb 85% of ambient noise (NRC 0.85)
  - Are made from recycled, eco-friendly materials
  - · Are tackable for posting of notes and photos
  - Can be cleaned with up to 75% isopropyl alcohol
- Frosted acrylic panels:
  - · Enhance privacy without blocking natural light
  - Can double as a whiteboard when used with water-soluble dry-erase markers
  - · Can be cleaned with a solution of mild soap and water
- · Starter Walls are freestanding
- Add-On Walls can be easily connected at right angles and straight lines to accommodate any work or learning space
- · Built-in cable management tray helps keep cords tidy
- 5-year limited warranty