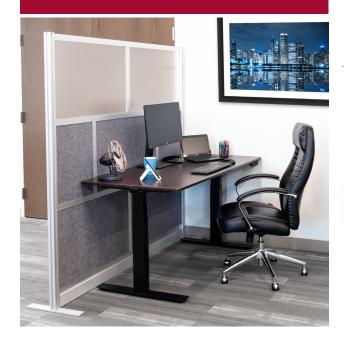

Since a single "Starter Wall" is freestanding, it can be used as a stand-alone solution. Or, you can connect a practically infinite number of "Add-On Walls" at both 90-degrees (right angles) and 180-degrees (straight lines) to create a custom configuration for virtually any work or learning space. Each wall features a built-in cable management tray to help keep cords organized, and its durable aluminum frame with a sturdy steel feet ensures stability and years of trouble-free use.

## MW-FCG

The perfect solution to divide workspaces, classrooms, clinics, and more. Configurable, expandable, and easy to assemble, you can enjoy a custom look without the cost and complexity of a professional installation.