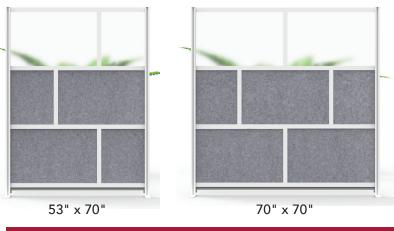

### **Dimensions:**

- · Overall (wall models available in four sizes):
  - 70" W x 15.75" D x 70" H
  - 70" W x 15.75" D x 48" H
  - 53" W x 15.75" D x 70" H
  - 53" W x 15.75" D x 48" H
- · Panels (wall models come with some/all of the following):
  - Large PET panel: 33" W x 21.1" H
    Small PET panel: 15.75" W x 21.1" H
  - Large frosted acrylic panel: 33" W x 21.1" H
    Small frosted acrylic panel: 15.75" W x 21.1" H

53" x 48"

70" x 48"

Available in two heights and two widths