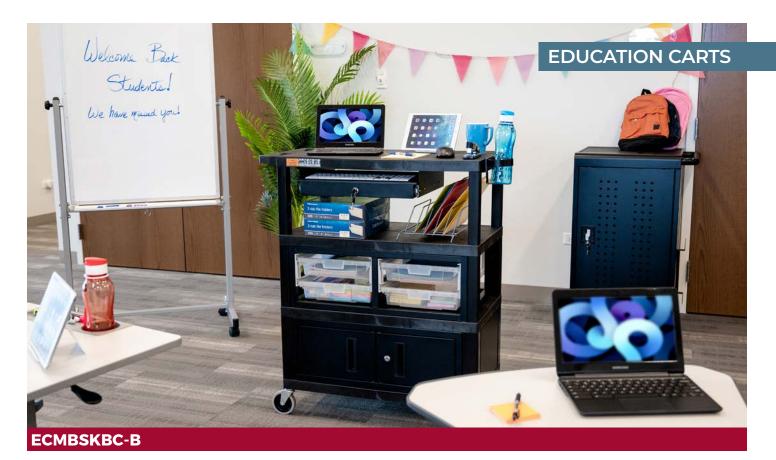

Meeting this challenge, Luxor created the Deluxe Teacher Cart. Based on our proven, best-selling EC-series utility carts, this versatile traveling teacher cart offers secure storage for valuables plus accommodations for a computer, pocket chart, water bottle, teaching supplies, and much more.

## ECMBSKBC-B

All-purpose rolling cart designed for traveling teachers who need to stay organized while moving from room to room.