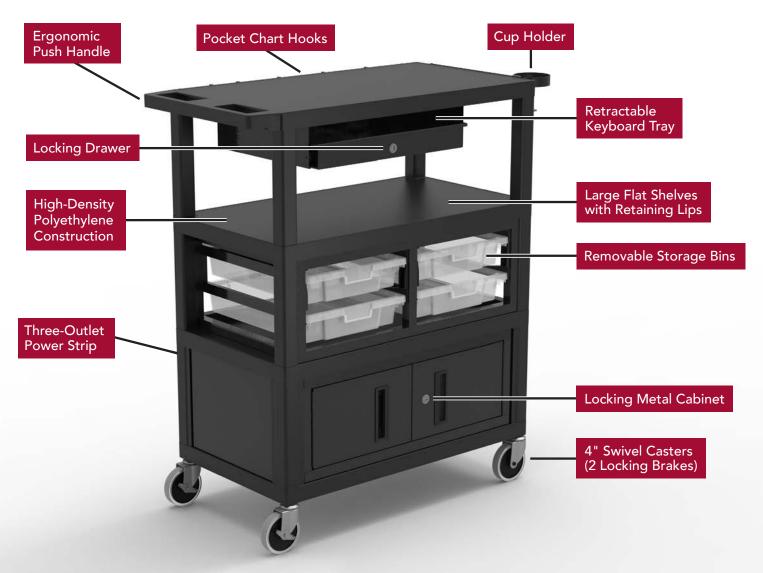

### **Dimensions:**

- Overall: 35.6" W x 18.25" D x 41.75" H
- Shelves: 32" W x 18" D
- Clearance between top and middle shelf: 10.5"
- Clearance between locking drawer and middle shelf: 6.5"

#### Features:

- Two spacious shelves with retaining lip to secure items during transport
- Ergonomic push handle molded into top shelf
- · All-metal lockable cabinet for secure storage
- · All-metal lockable drawer for added security
- Retractable keyboard/laptop tray with EVA surface is perfect for presentations
- Four removable, stackable storage bins that can each hold 20 lbs.
- Five hooks for hanging pocket folders
- Movable cup holder
- 4" full-swivel TPR casters, two with locking brakes, for an effortless glide
- Holds up to 400 lbs., evenly distributed