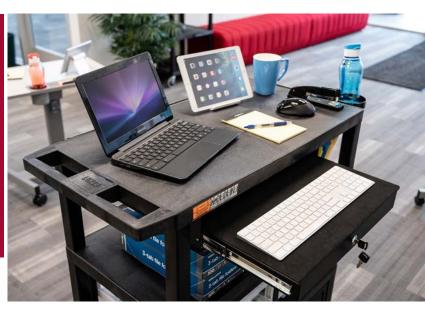

#### Features:

- Two spacious shelves with retaining lip to secure items during transport
- Ergonomic push handle molded into top shelf
- · All-metal lockable cabinet for secure storage
- · All-metal lockable drawer for added security
- Retractable keyboard/laptop tray with EVA surface is perfect for presentations
- Four removable, stackable storage bins that can each hold 20 lbs.
- Five hooks for hanging pocket folders
- Movable cup holder
- 4" full-swivel TPR casters, two with locking brakes, for an effortless glide
- Holds up to 400 lbs., evenly distributed