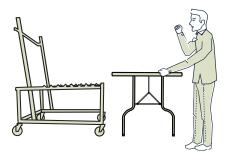

# EASY AS **1-2-3**

Ensure that the safety strap is fastened, and roll the TAD with folded tables to your desired location.

Open the safety strap and unfold the legs of the front table. Gently tilt the table to a standing position.

The table will come to rest in an upright position. Fasten the safety strap on the remaining tables and the dolly can be rolled away.