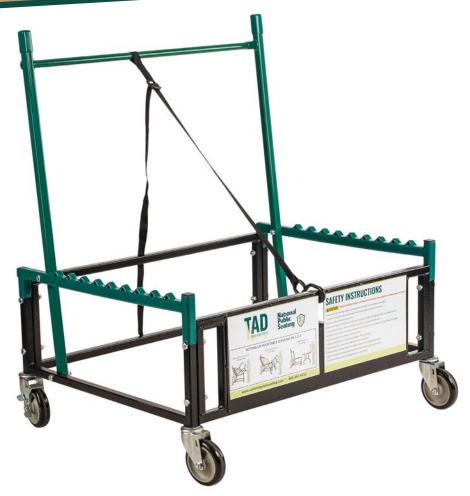

## STANDARD FEATURES

4 heavy-duty 5" hard rubber swivel casters, 2 locking

Industrial grade powder coating

Industrial grade safety hook for easy table fastening

1" square 14 guage tubular frame

Adjustable safety strap adaptable for multiple table sizes

7/8" OD steel handle provides stability and ease of handling

Built-in plastic coated table supports for easy stacking and stability in transit

1,000 lbs. distributed weight capacity

800.261.4112 | www.nationalpublicseating.com