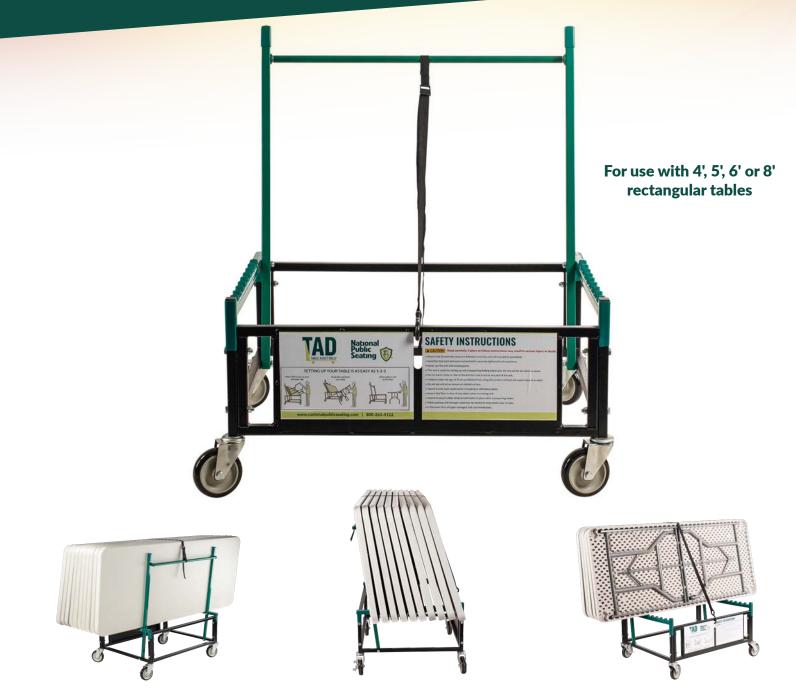

# Table Assist Dolly

## MODEL TAD

#### **COMPATIBLE WITH**

NPS 24" and 30" wide rectangular blow molded and wooden folding tables.

**STORE AND TRANSPORT** 10 tables at once.

**National Public Seating** 

## STANDARD FEATURES

4 heavy-duty 5" hard rubber swivel casters, 2 locking

Industrial grade powder coating

Industrial grade safety hook for easy table fastening

1" square 14 guage tubular frame

Adjustable safety strap adaptable for multiple table sizes

7/8" OD steel handle provides stability and ease of handling

Built-in plastic coated table supports for easy stacking and stability in transit

1,000 lbs. distributed weight capacity

800.261.4112 | www.nationalpublicseating.com