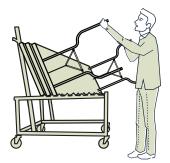

# EASY AS **1-2-3**

Ensure that the safety strap is fastened, and roll the TAD with folded tables to your desired location.

Open the safety strap and unfold the legs of the front table. Gently tilt the table to a standing position.