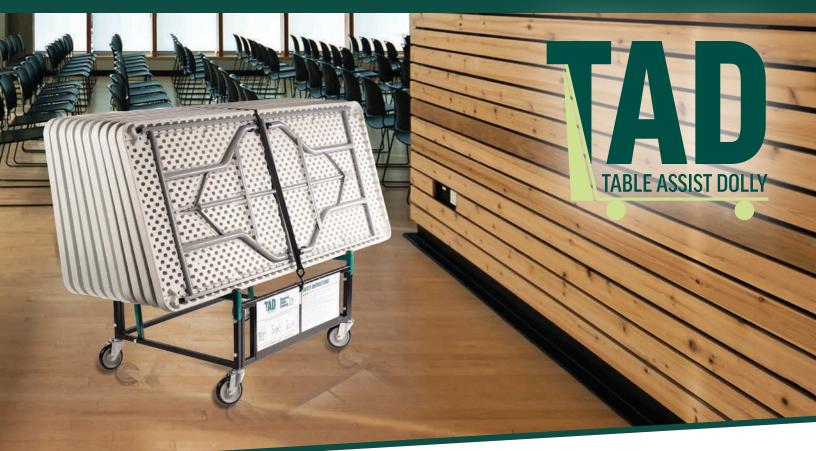

# Table Assist Dolly

# SAY HELLO TO EFFORTLESS 1-PERSON TABLE SETUP & TAKEDOWN

#### **COMPATIBLE WITH**

NPS 24" and 30" wide rectangular blow molded and wooden folding tables.

**STORE AND TRANSPORT** 10 tables at once.

**National Public Seating** 