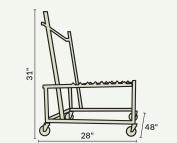

# Table Assist Dolly







# SAY HELLO TO EFFORTLESS 1-PERSON TABLE SETUP & TAKEDOWN

# EASY AS **1-2-3**

Ensure that the safety strap is fastened, and roll the TAD with folded tables to your desired location.





Open the safety strap and unfold the legs of the front table. Gently tilt the table to a standing position.





The table will come to rest in an upright position. Fasten the safety strap on the remaining tables and the dolly can be rolled away.







## **TAD** Specifications



## MODEL TAD

#### **COMPATIBLE WITH**

NPS 24" and 30" wide rectangular blow molded and wooden folding tables.

**STORE AND TRANSPORT** 10 tables at once.



**National Public Seating** 

## STANDARD FEATURES



4 heavy-duty 5" hard rubber swivel casters, 2 locking



Industrial grade powder coating



Industrial grade safety hook for easy table fastening



1" square 14 guage tubular frame



Adjustable safety strap adaptable for multiple table sizes



7/8" OD steel handle provides stability and ease of handling



Built-in plastic coated table supports for easy stacking and stability in transit



1,000 lbs. distributed weight capacity

800.261.4112 | www.nationalpublicseating.com