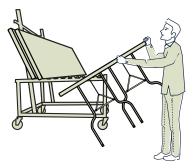

The table will come to rest in an upright position. Fasten the safety strap on the remaining tables and the dolly can be rolled away.