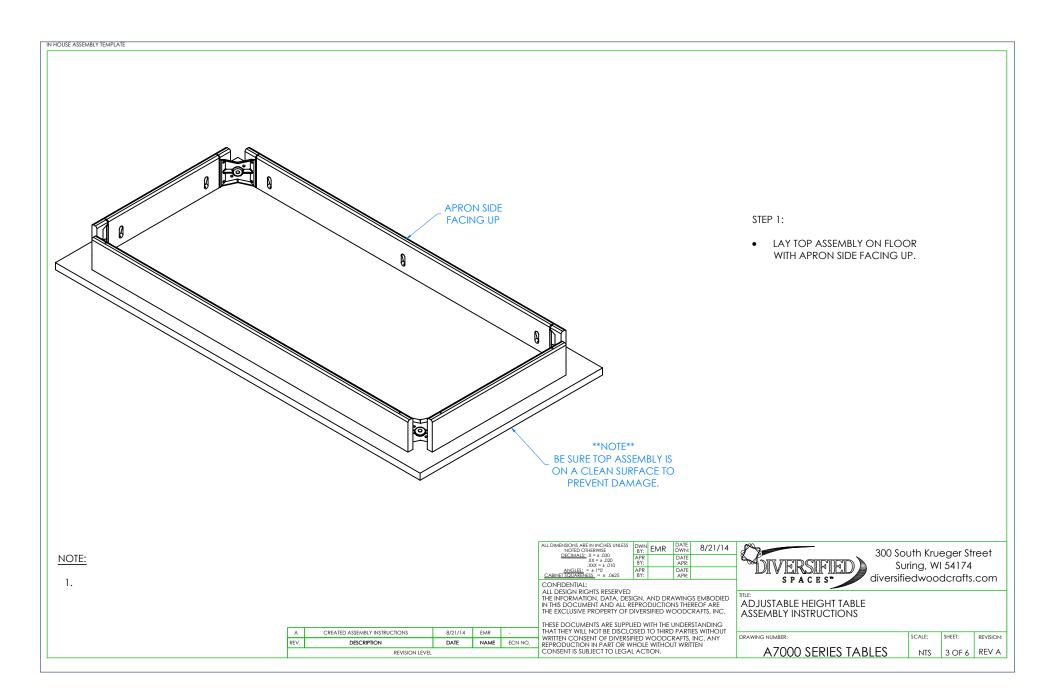

IN HOUSE ASSEMBLY TEMPLATE

## **TOOLS REQUIRED**

½" WRENCH

## $\frac{1}{2}$ " Socket and torque wrench - Optional

| ASSEMBLY COMPONENTS    |        |                                  |     |  |
|------------------------|--------|----------------------------------|-----|--|
| ITEMS INCLUDED         | PART # | PART DESCRIPTION                 | QTY |  |
| top and apron assembly | N/A    | TOP ASSEMBLY (FACTORY ASSEMBLED) | 1   |  |
| LEG HARDWARE           | 520001 | 520001 LEG HARDWARE KIT, 1 LEG   |     |  |
| LEGS                   | VARIES | LEG,2.25X2.25X28.25              | 4   |  |





| IN HOUSE ASSEMBLY TEMPLATE                                                                                |                                                    |                                                                                                                                                                                                                   |                                                                                                                                                                                         |
|-----------------------------------------------------------------------------------------------------------|----------------------------------------------------|---------------------------------------------------------------------------