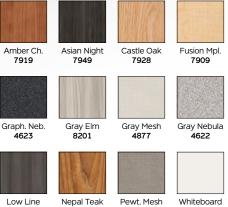

## AVID MODULAR DESK SYSTEM

- The flexible and customizable design of the Avid Modular Desk System makes creating your ideal workspace a breeze.
- Available with four basic top sizes, HPL desktops (1-1/4" thick) are available in standard or custom laminates.
- · Pedestals offer ample file and supply storage and include screw-on handles.
- Return desk option can be assembled as either right or left-handed depending on your needs.
- Add the pneumatic conference end for ergonomic conference space.
- Instructor desk option is ideal for classroom and other educational settings. .
- Platinum base adds style to any space.
- SCS Indoor Advantage Gold Certified. •

| PART NO.      | ITEM                      | DIMENSIONS                     | SHIP WT. |
|---------------|---------------------------|--------------------------------|----------|
| PRODUCT       |                           |                                |          |
| 91774-XXXX-XX | 6030 Single Pedestal Desk | 29.8"H x 60"W x 30"D           | 195 lbs  |
| 91775-XXXX-XX | 6024 Single Pedestal Desk | 29.8"H x 60"W x 24"D           | 180 lbs  |
| 91776-XXXX-XX | 7230 Single Pedestal Desk | 29.8"H x 72"W x 30"D           | 210 lbs  |
| 91777-XXXX-XX | 7224 Single Pedestal Desk | 29.8"H x 72"W x 24"D           | 195 lbs  |
| 91778-XXXX-XX | 6030 Double Pedestal Desk | 29.8"H x 60"W x 30"D           | 265 lbs  |
| 91779-XXXX-XX | 6024 Double Pedestal Desk | 29.8"H x 60"W x 24"D           | 250 lbs  |
| 91780-XXXX-XX | 7230 Double Pedestal Desk | 29.8"H x 72"W x 30"D           | 280 lbs  |
| 91781-XXXX-XX | 7224 Double Pedestal Desk | 29.8"H x 72"W x 24"D           | 265 lbs  |
| 91782-XXXX-XX | Return Desk               | 29.8"H x 72"W x 80"D           | 360 lbs  |
| 91783-XXXX-XX | Pneumatic Conference End  | 26.5"-42.3"H x 29.3"W x 35.7"D | 55 lbs   |
| 91784-XXXX-XX | Pedestal with Top         | 29.8"H x 24"W x 18"D           | 105 lbs  |
| 91785-XXXX-XX | Instructor Desk Right     | 29.8"H x 60"W x 36.3"D         | 150 lbs  |
| 91786-XXXX-XX | Instructor Desk Left      | 29.8"H x 60"W x 36.3"D         | 150 lbs  |