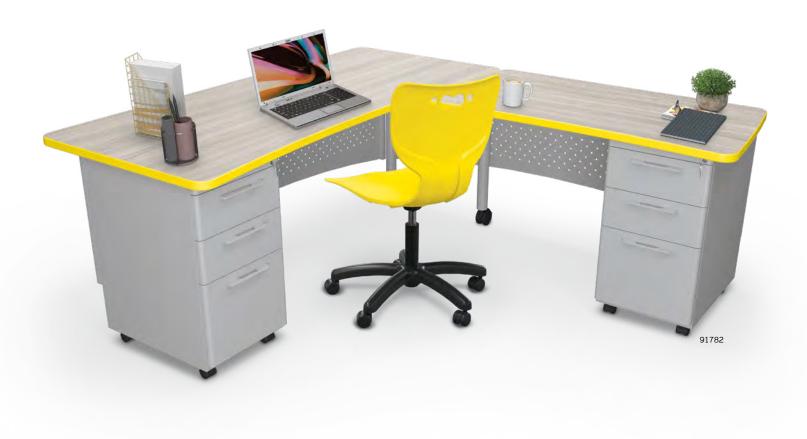

## AVID MODULAR DESK SYSTEM

- The flexible and customizable design of the Avid Modular Desk System makes creating your ideal workspace a breeze.
- Available with four basic top sizes, HPL desktops (1-1/4" thick) are available in standard or custom laminates.
- · Pedestals offer ample file and supply storage and include screw-on handles.
- Return desk option can be assembled as either right or left-handed depending on your needs.
- Add the pneumatic conference end for ergonomic conference space.
- Instructor desk option is ideal for classroom and other educational settings. .
- Platinum base adds style to any space.
- SCS Indoor Advantage Gold Certified. •

| PART NO.      | ITEM                      | DIMENSIONS                     | SHIP WT. |
|---------------|---------------------------|--------------------------------|----------|
| PRODUCT       |                           |                                |          |
| 91774-XXXX-XX | 6030 Single Pedestal Desk | 29.8"H x 60"W x 30"D           | 195 lbs  |
| 91775-XXXX-XX | 6024 Single Pedestal Desk | 29.8"H x 60"W x 24"D           | 180 lbs  |
| 91776-XXXX-XX | 7230 Single Pedestal Desk | 29.8"H x 72"W x 30"D           | 210 lbs  |
| 91777-XXXX-XX | 7224 Single Pedestal Desk | 29.8"H x 72"W x 24"D           | 195 lbs  |
| 91778-XXXX-XX | 6030 Double Pedestal Desk | 29.8"H x 60"W x 30"D           | 265 lbs  |
| 91779-XXXX-XX | 6024 Double Pedestal Desk | 29.8"H x 60"W x 24"D           | 250 lbs  |
| 91780-XXXX-XX | 7230 Double Pedestal Desk | 29.8"H x 72"W x 30"D           | 280 lbs  |
| 91781-XXXX-XX | 7224 Double Pedestal Desk | 29.8"H x 72"W x 24"D           | 265 lbs  |
| 91782-XXXX-XX | Return Desk               | 29.8"H x 72"W x 80"D           | 360 lbs  |
| 91783-XXXX-XX | Pneumatic Conference End  | 26.5"-42.3"H x 29.3"W x 35.7"D | 55 lbs   |
| 91784-XXXX-XX | Pedestal with Top         | 29.8"H x 24"W x 18"D           | 105 lbs  |
| 91785-XXXX-XX | Instructor Desk Right     | 29.8"H x 60"W x 36.3"D         | 150 lbs  |
| 91786-XXXX-XX | Instructor Desk Left      | 29.8"H x 60"W x 36.3"D         | 150 lbs  |