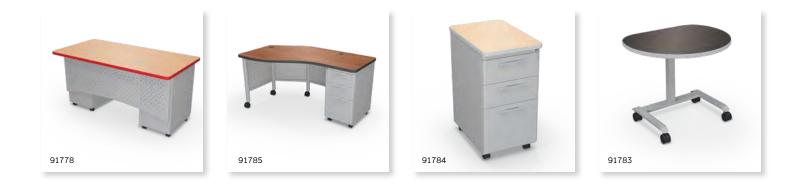

| PART NO.      | ITEM                      | DIMENSIONS                     | SHIP WT. |
|---------------|---------------------------|--------------------------------|----------|
| PRODUCT       |                           |                                |          |
| 91774-XXXX-XX | 6030 Single Pedestal Desk | 29.8"H x 60"W x 30"D           | 195 lbs  |
| 91775-XXXX-XX | 6024 Single Pedestal Desk | 29.8"H x 60"W x 24"D           | 180 lbs  |
| 91776-XXXX-XX | 7230 Single Pedestal Desk | 29.8"H x 72"W x 30"D           | 210 lbs  |
| 91777-XXXX-XX | 7224 Single Pedestal Desk | 29.8"H x 72"W x 24"D           | 195 lbs  |
| 91778-XXXX-XX | 6030 Double Pedestal Desk | 29.8"H x 60"W x 30"D           | 265 lbs  |
| 91779-XXXX-XX | 6024 Double Pedestal Desk | 29.8"H x 60"W x 24"D           | 250 lbs  |
| 91780-XXXX-XX | 7230 Double Pedestal Desk | 29.8"H x 72"W x 30"D           | 280 lbs  |
| 91781-XXXX-XX | 7224 Double Pedestal Desk | 29.8"H x 72"W x 24"D           | 265 lbs  |
| 91782-XXXX-XX | Return Desk               | 29.8"H x 72"W x 80"D           | 360 lbs  |
| 91783-XXXX-XX | Pneumatic Conference End  | 26.5"-42.3"H x 29.3"W x 35.7"D | 55 lbs   |
| 91784-XXXX-XX | Pedestal with Top         | 29.8"H x 24"W x 18"D           | 105 lbs  |
| 91785-XXXX-XX | Instructor Desk Right     | 29.8"H x 60"W x 36.3"D         | 150 lbs  |
| 91786-XXXX-XX | Instructor Desk Left      | 29.8"H x 60"W x 36.3"D         | 150 lbs  |