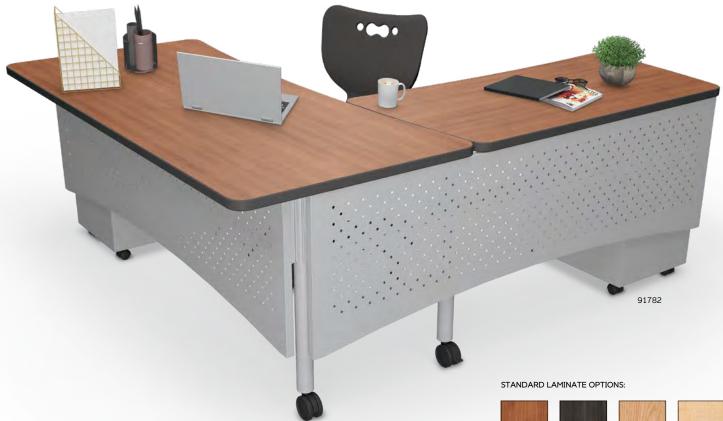

## AVID MODULAR DESK SYSTEM

- The flexible and customizable design of the Avid Modular Desk System makes creating your ideal workspace a breeze.
- Available with four basic top sizes, HPL desktops (1-1/4" thick) are available in standard or custom laminates.
- · Pedestals offer ample file and supply storage and include screw-on handles.
- Return desk option can be assembled as either right or left-handed depending on your needs.
- Add the pneumatic conference end for ergonomic conference space.
- Instructor desk option is ideal for classroom and other educational settings. .
- Platinum base adds style to any space.
- SCS Indoor Advantage Gold Certified. •