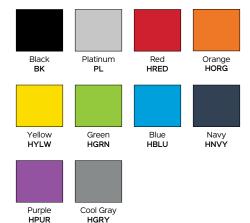

## AVID MODULAR DESK SYSTEM

- The flexible and customizable design of the Avid Modular Desk System makes creating your ideal workspace a breeze.
- Available with four basic top sizes, HPL desktops (1-1/4" thick) are available in standard or custom laminates.
- · Pedestals offer ample file and supply storage and include screw-on handles.
- Return desk option can be assembled as either right or left-handed depending on your needs.
- Add the pneumatic conference end for ergonomic conference space.
- Instructor desk option is ideal for classroom and other educational settings. .
- Platinum base adds style to any space.
- SCS Indoor Advantage Gold Certified. •

| PART NO.      | ITEM                      | DIMENSIONS                     | SHIP WT. |
|---------------|---------------------------|--------------------------------|----------|
| PRODUCT       |                           |                                |          |
| 91774-XXXX-XX | 6030 Single Pedestal Desk | 29.8"H x 60"W x 30"D           | 195 lbs  |
| 91775-XXXX-XX | 6024 Single Pedestal Desk | 29.8"H x 60"W x 24"D           | 180 lbs  |
| 91776-XXXX-XX | 7230 Single Pedestal Desk | 29.8"H x 72"W x 30"D           | 210 lbs  |
| 91777-XXXX-XX | 7224 Single Pedestal Desk | 29.8"H x 72"W x 24"D           | 195 lbs  |
| 91778-XXXX-XX | 6030 Double Pedestal Desk | 29.8"H x 60"W x 30"D           | 265 lbs  |
| 91779-XXXX-XX | 6024 Double Pedestal Desk | 29.8"H x 60"W x 24"D           | 250 lbs  |
| 91780-XXXX-XX | 7230 Double Pedestal Desk | 29.8"H x 72"W x 30"D           | 280 lbs  |
| 91781-XXXX-XX | 7224 Double Pedestal Desk | 29.8"H x 72"W x 24"D           | 265 lbs  |
| 91782-XXXX-XX | Return Desk               | 29.8"H x 72"W x 80"D           | 360 lbs  |
| 91783-XXXX-XX | Pneumatic Conference End  | 26.5"-42.3"H x 29.3"W x 35.7"D | 55 lbs   |
| 91784-XXXX-XX | Pedestal with Top         | 29.8"H x 24"W x 18"D           | 105 lbs  |
| 91785-XXXX-XX | Instructor Desk Right     | 29.8"H x 60"W x 36.3"D         | 150 lbs  |
| 91786-XXXX-XX | Instructor Desk Left      | 29.8"H x 60"W x 36.3"D         | 150 lbs  |