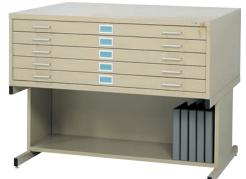

4996TSR STACKED ON 4977TSR BASE

4996TSR AND 4986TSR ON 4997TSR BASE

10 Drawer

- Ten 1 ¼" deep drawers
- Ideal for high traffic storage areas

High Base

- Base raises files 20" off floor
- Base with enclosed back and sides with open front for additional storage of binders and other supplies
- Holds up to two files

Low Base

- Raises files 6" off floor
- Front recessed 2¾" from file
- Unit holds up to five files consisting of a combination of five and 10 drawer cabinets