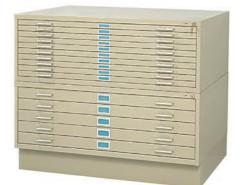

4996TSR STACKED ON 4977TSR BASE

4996TSR AND 4986TSR ON 4997TSR BASE

5 Drawer

- Five large-capacity 2<sup>1</sup>/<sub>4</sub>" deep drawers 40<sup>1</sup>/<sub>2</sub>"W
- Stores up to 500 sheets per unit active filing, 750 sheets of semi-active or 1,000 sheets of inactive material

10 Drawer

- Ten 1 ¼" deep drawers
- Ideal for high traffic storage areas

High Base

- Base raises files 20" off floor
- Base with enclosed back and sides with open front for additional storage of binders and other supplies
- Holds up to two files