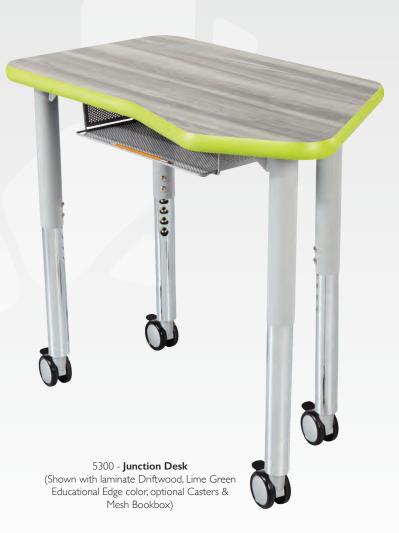

### Junction – School Desk

Pod of 4

Educational Edge color, optional Casters & Mesh Bookbox)

> Optional Items: Hard and Soft Casters, Mesh Bookbox, Backpack Hook.

Standing Height Legs: Available in Black or Tungsten Color.

\*Educational Edge (EE) for Desks is a color coordinated edge banding and legs. Note the color needed when ordering.