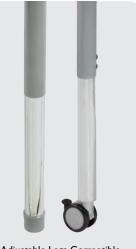

## COLLABORATIVE

# Junction – School Desk





Adjustable Legs Compatible with Casters or Glides





# 

Book basket accessible in any arrangement; height adjustable from K-12; individual use and pods of 3 or 4; many color options.

#### **I** STRENGTH

T-molded edges, structured to withstand years of reconfiguring, choice of casters or glides.



Total usable work area, both collaboratively or alone; intuitive to pod in configurations of 3 or 4.

DESIGN Precisely designed as

the ultimate pod desk maximizes work surface, minimizes floor space.







## **STUDENT DESK**

### Junction – School Desk



Pod of 4



Educational Edge color, optional Casters & Mesh Bookbox)

> Optional Items: Hard and Soft Casters, Mesh Bookbox, Backpack Hook.

Standing Height Legs: Available in Black or Tungsten Color.

\*Educational Edge (EE) for Desks