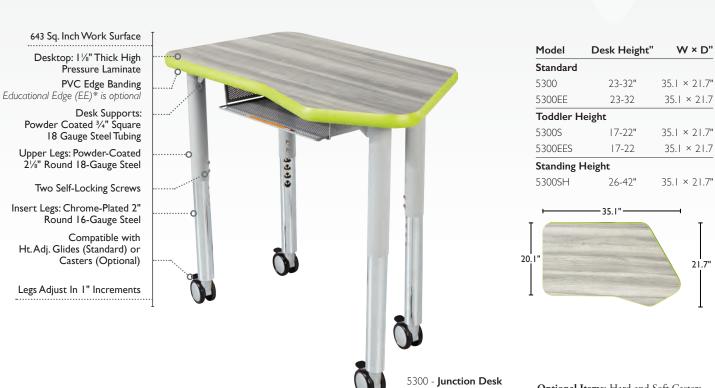

#### **I** STRENGTH

T-molded edges, structured to withstand years of reconfiguring, choice of casters or glides.

Total usable work area, both collaboratively or alone; intuitive to pod in configurations of 3 or 4.

DESIGN Precisely designed as

the ultimate pod desk maximizes work surface, minimizes floor space.

\*Educational Edge (EE) for Desks is a color coordinated edge banding and legs. Note the color needed when ordering.