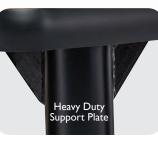

#### **I** STRENGTH

T-molded edges, structured to withstand years of reconfiguring, choice of casters or glides.

Total usable work area, both collaboratively or alone; intuitive to pod in configurations of 3 or 4.