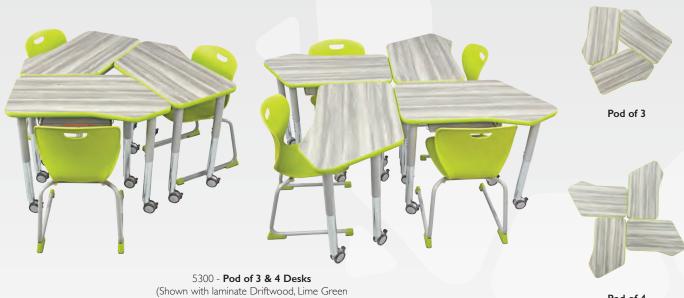

# 

Book basket accessible in any arrangement; height adjustable from K-12; individual use and pods of 3 or 4; many color options.

#### **I** STRENGTH

T-molded edges, structured to withstand years of reconfiguring, choice of casters or glides.

Total usable work area, both collaboratively or alone; intuitive to pod in configurations of 3 or 4.

DESIGN Precisely designed as

the ultimate pod desk maximizes work surface, minimizes floor space.

### Junction – School Desk

Pod of 4

Educational Edge color, optional Casters & Mesh Bookbox)

> Optional Items: Hard and Soft Casters, Mesh Bookbox, Backpack Hook.

Standing Height Legs: Available in Black or Tungsten Color.