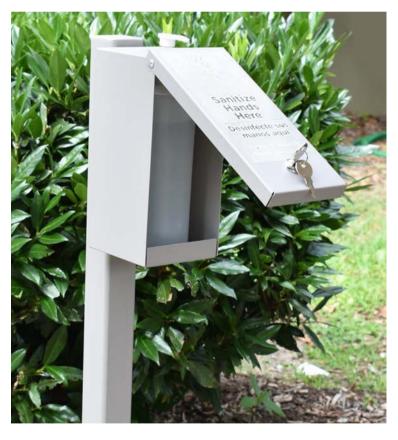

## 33 OZ HAND PUMP MODEL

- Includes 33 oz hand pump dispenser with FDA approved lemongrass scented hand sanitizer.
- Available with or without receptacle.
- Available as inground, wall mount, surface mount, or portable. (portable mounting plate sold seperately)
- Features lock and key system to prevent vandalism
- Post designs are 2" square posts and can be inground or surface mounted
- Features powder coated aluminum
- Standard powder coat color is Champagne
- Lead time for additional UltraSite colors = 3-4 weeks
- Decal features simple instructions in both English and Spanish

## 1000 OZ HAND PUMP MODEL

- Includes 1000 oz hand pump dispenser with FDA approved lemongrass scented hand sanitizer.
- Available with or without receptacle.
- Available as inground, wall mount, surface mount, or portable. (portable mounting plate sold seperately)
- Features lock and key system to prevent vandalism
- Post designs are 2" square posts and can be inground or surface mounted
- Features powder coated steel
- Standard powder coat color is Champagne
- Lead time for additional UltraSite colors = 3-4 weeks
- Decal features simple instructions in both English and Spanish

## 1000 OZ TOUCHLESS MODEL

- Includes 1000 oz touchless dispenser with FDA approved lemongrass scented hand sanitizer.
- Available with or without receptacle.
- Available as inground, wall mount, surface mount, or portable. (portable mounting plate sold seperately)
- Features lock and key system to prevent vandalism
- Post designs are 2" square posts and can be inground or surface mounted
- Features powder coated steel
- Standard powder coat color is Champagne
- Lead time for additional UltraSite colors = 3-4 weeks
- Decal features simple instructions in both English and Spanish
- Batteries not included