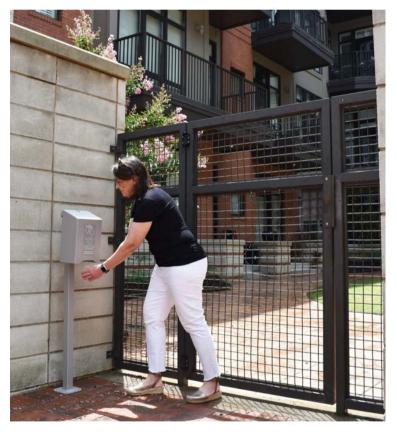

Hand Sanitizing has never been easier with UltraSite's Hand Sanitizer Stations! These units are designed to withstand the outdoor elements, feature signage in both English and Spanish and come with your choice of hand pump or touch free automated dispenser. They are available as inground, surface mounted, or portable (portable plate sold separately).

## SANITATION STATIONS NOW INCLUDING HAND SANITIZER & DISPENSERS!

Hand Sanitizing has never been easier with UltraSite's Hand Sanitizer Stations! These units are designed to withstand the outdoor elements, feature signage in both English and Spanish and come with your choice of hand pump or touch free automated dispenser. They are available as inground, surface mounted, or portable (portable plate sold separately).