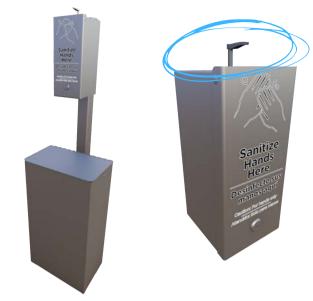

## 1000 OZ TOUCHLESS MODEL

- Includes 1000 oz touchless dispenser with FDA approved lemongrass scented hand sanitizer.
- Available with or without receptacle.
- Available as inground, wall mount, surface mount, or portable. (portable mounting plate sold seperately)
- Features lock and key system to prevent vandalism
- Post designs are 2" square posts and can be inground or surface mounted
- Features powder coated steel
- Standard powder coat color is Champagne
- Lead time for additional UltraSite colors = 3-4 weeks
- Decal features simple instructions in both English and Spanish
- Batteries not included