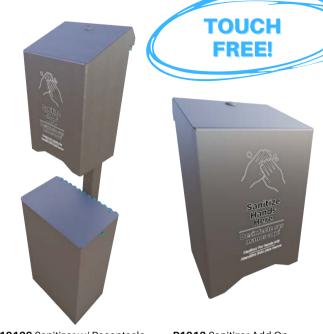

## 1000 OZ TOUCHLESS MODEL

- Includes 1000 oz touchless dispenser with FDA approved lemongrass scented hand sanitizer.
- Available with or without receptacle.
- Available as inground, wall mount, surface mount, or portable. (portable mounting plate sold seperately)
- Features lock and key system to prevent vandalism
- Post designs are 2" square posts and can be inground or surface mounted
- Features powder coated steel
- Standard powder coat color is Champagne
- Lead time for additional UltraSite colors = 3-4 weeks
- Decal features simple instructions in both English and Spanish
- Batteries not included

P1012S Sanitizer w/ Receptacle

P1013 Sanitizer Add On

| SKU                                                      | DESCRIPTION                                                                                                                                                                                                                                                                                                                                                                                                                     | PRICE                                             |
|----------------------------------------------------------|---------------------------------------------------------------------------------------------------------------------------------------------------------------------------------------------------------------------------------------------------------------------------------------------------------------------------------------------------------------------------------------------------------------------------------|---------------------------------------------------|
| P1011S<br>P1011SM<br>P1012S<br>P1012SM<br>P1013<br>P1007 | Complete Large Sanitizer w/o Receptacle, Inground Mount (1000 oz sanitizer included) Complete Large Sanitizer w/o Receptacle, Surface Mount (1000 oz sanitizer included) Complete Large Sanitizer with Receptacle, Inground Mount (1000 oz sanitizer included) Complete Large Sanitizer with Receptacle, Surface Mount (1000 oz sanitizer included) Complete Large Sanitizer Add On (1000 oz sanitizer included) Portable Plate | \$585<br>\$585<br>\$735<br>\$735<br>\$485<br>\$35 |