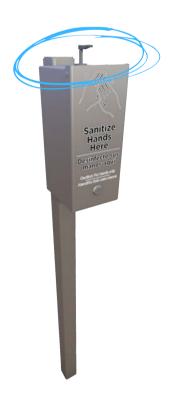

## 33 OZ HAND PUMP MODEL

- Includes 33 oz hand pump dispenser with FDA approved lemongrass scented hand sanitizer.
- Available with or without receptacle.
- Available as inground, wall mount, surface mount, or portable. (portable mounting plate sold seperately)
- Features lock and key system to prevent vandalism
- Post designs are 2" square posts and can be inground or surface mounted
- Features powder coated aluminum
- Standard powder coat color is Champagne
- Lead time for additional UltraSite colors = 3-4 weeks
- Decal features simple instructions in both English and Spanish

## 1000 OZ HAND PUMP MODEL

- Includes 1000 oz hand pump dispenser with FDA approved lemongrass scented hand sanitizer.
- Available with or without receptacle.
- Available as inground, wall mount, surface mount, or portable. (portable mounting plate sold seperately)
- Features lock and key system to prevent vandalism
- Post designs are 2" square posts and can be inground or surface mounted
- Features powder coated steel
- Standard powder coat color is Champagne
- Lead time for additional UltraSite colors = 3-4 weeks
- Decal features simple instructions in both English and Spanish