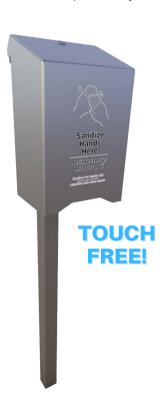

## 1000 OZ TOUCHLESS MODEL

- Includes 1000 oz touchless dispenser with FDA approved lemongrass scented hand sanitizer.
- Available with or without receptacle.
- Available as inground, wall mount, surface mount, or portable. (portable mounting plate sold seperately)
- Features lock and key system to prevent vandalism
- Post designs are 2" square posts and can be inground or surface mounted
- Features powder coated steel
- Standard powder coat color is Champagne
- Lead time for additional UltraSite colors = 3-4 weeks
- Decal features simple instructions in both English and Spanish
- Batteries not included