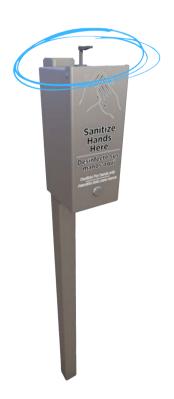

## 33 OZ HAND PUMP MODEL

- Includes 33 oz hand pump dispenser with FDA approved lemongrass scented hand sanitizer.
- Available with or without receptacle.
- Available as inground, wall mount, surface mount, or portable. (portable mounting plate sold seperately)
- Features lock and key system to prevent vandalism
- Post designs are 2" square posts and can be inground or surface mounted
- Features powder coated aluminum
- Standard powder coat color is Champagne
- Lead time for additional UltraSite colors = 3-4 weeks
- Decal features simple instructions in both English and Spanish

## 1000 OZ HAND PUMP MODEL

- Includes 1000 oz hand pump dispenser with FDA approved lemongrass scented hand sanitizer.
- Available with or without receptacle.
- Available as inground, wall mount, surface mount, or portable. (portable mounting plate sold seperately)
- Features lock and key system to prevent vandalism
- Post designs are 2" square posts and can be inground or surface mounted
- Features powder coated steel
- Standard powder coat color is Champagne
- Lead time for additional UltraSite colors = 3-4 weeks
- Decal features simple instructions in both English and Spanish