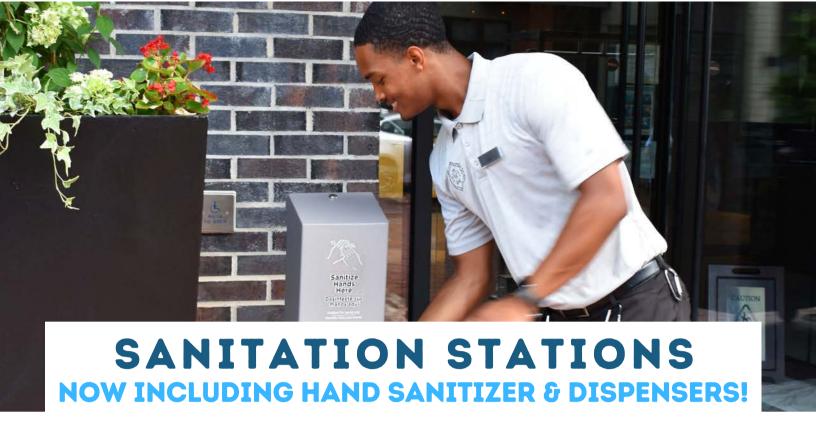

## SANITATION STATIONS NOW INCLUDING HAND SANITIZER & DISPENSERS!

Hand Sanitizing has never been easier with UltraSite's Hand Sanitizer Stations! These units are designed to withstand the outdoor elements, feature signage in both English and Spanish and come with your choice of hand pump or touch free automated dispenser. They are available as inground, surface mounted, or portable (portable plate sold separately).

Hand Sanitizing has never been easier with UltraSite's Hand Sanitizer Stations! These units are designed to withstand the outdoor elements, feature signage in both English and Spanish and come with your choice of hand pump or touch free automated dispenser. They are available as inground, surface mounted, or portable (portable plate sold separately).