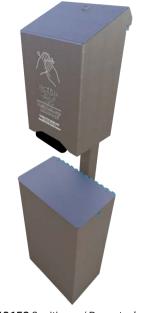

P1008S Sanitizer w/ Receptacle

P1010 Sanitizer Add On

| SKU                                                      | DESCRIPTION                                                                                                                                                                                                                                                                                                                                                                                                           | PRICE                                             |
|----------------------------------------------------------|-----------------------------------------------------------------------------------------------------------------------------------------------------------------------------------------------------------------------------------------------------------------------------------------------------------------------------------------------------------------------------------------------------------------------|---------------------------------------------------|
| P1008S<br>P1008SM<br>P1009S<br>P1009SM<br>P1010<br>P1007 | Complete Small Sanitizer with Receptacle, Inground Mount (33 oz sanitizer included) Complete Small Sanitizer with Receptacle, Surface Mount (33 oz sanitizer included) Complete Small Sanitizer w/o Receptacle, Inground Mount (33 oz sanitizer included) Complete Small Sanitizer w/o Receptacle, Surface Mount (33 oz sanitizer included) Complete Small Sanitizer Add On (33 oz sanitizer included) Portable Plate | \$465<br>\$465<br>\$315<br>\$315<br>\$215<br>\$35 |
|                                                          |                                                                                                                                                                                                                                                                                                                                                                                                                       |                                                   |

## 1000 OZ HAND PUMP MODEL

- Includes 1000 oz hand pump dispenser with FDA approved lemongrass scented hand sanitizer.
- Available with or without receptacle.
- Available as inground, wall mount, surface mount, or portable. (portable mounting plate sold seperately)
- Features lock and key system to prevent vandalism
- Post designs are 2" square posts and can be inground or surface mounted
- Features powder coated steel
- Standard powder coat color is Champagne
- Lead time for additional UltraSite colors = 3-4 weeks
- Decal features simple instructions in both English and Spanish

| SKU                                                      | DESCRIPTION                                                                                                                                                                                                                                                                                                                                                                                                                     | PRICE                                             |
|----------------------------------------------------------|---------------------------------------------------------------------------------------------------------------------------------------------------------------------------------------------------------------------------------------------------------------------------------------------------------------------------------------------------------------------------------------------------------------------------------|---------------------------------------------------|
| P1014S<br>P1014SM<br>P1015S<br>P1015SM<br>P1016<br>P1007 | Complete Large Sanitizer w/o Receptacle, Inground Mount (1000 oz sanitizer included) Complete Large Sanitizer w/o Receptacle, Surface Mount (1000 oz sanitizer included) Complete Large Sanitizer with Receptacle, Inground Mount (1000 oz sanitizer included) Complete Large Sanitizer with Receptacle, Surface Mount (1000 oz sanitizer included) Complete Large Sanitizer Add On (1000 oz sanitizer included) Portable Plate | \$563<br>\$563<br>\$713<br>\$713<br>\$463<br>\$35 |
| 1 1007                                                   | . ortagio i tato                                                                                                                                                                                                                                                                                                                                                                                                                | Ψ00                                               |