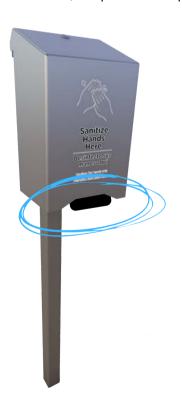

## 1000 OZ HAND PUMP MODEL

- Includes 1000 oz hand pump dispenser with FDA approved lemongrass scented hand sanitizer.
- Available with or without receptacle.
- Available as inground, wall mount, surface mount, or portable. (portable mounting plate sold seperately)
- Features lock and key system to prevent vandalism
- Post designs are 2" square posts and can be inground or surface mounted
- Features powder coated steel
- Standard powder coat color is Champagne
- Lead time for additional UltraSite colors = 3-4 weeks
- Decal features simple instructions in both English and Spanish