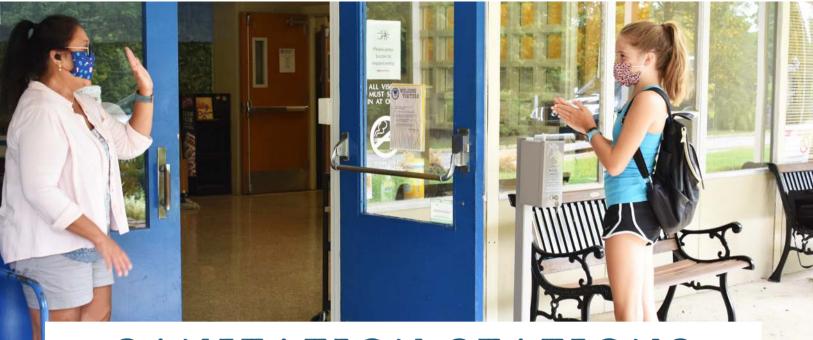

Hand Sanitizing has never been easier with UltraSite's Hand Sanitizer Stations! These units are designed to withstand the outdoor elements, feature signage in both English and Spanish and come with your choice of hand pump or touch free automated dispenser. They are available as inground, surface mounted, or portable (portable plate sold separately).

## SANITATION STATIONS NOW INCLUDING HAND SANITIZER & DISPENSERS!

Hand Sanitizing has never been easier with UltraSite's Hand Sanitizer Stations! These units are designed to withstand the outdoor elements, feature signage in both English and Spanish and come with your choice of hand pump or touch free automated dispenser. They are available as inground, surface mounted, or portable (portable plate sold separately).