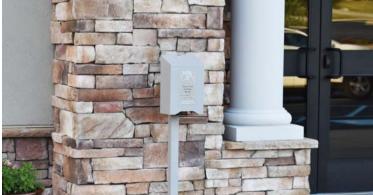

## 1000 OZ TOUCHLESS MODEL

- Includes 1000 oz touchless dispenser with FDA approved lemongrass scented hand sanitizer.
- Available with or without receptacle.
- Available as inground, wall mount, surface mount, or portable. (portable mounting plate sold seperately)
- Features lock and key system to prevent vandalism
- Post designs are 2" square posts and can be inground or surface mounted
- Features powder coated steel
- Standard powder coat color is Champagne
- Lead time for additional UltraSite colors = 3-4 weeks
- Decal features simple instructions in both English and Spanish
- Batteries not included

P1012S Sanitizer w/ Receptacle

P1013 Sanitizer Add On

| SKU                                                      | DESCRIPTION                                                                                                                                                                                                                                                                                                                                                                                                                     | PRICE                                             |
|----------------------------------------------------------|---------------------------------------------------------------------------------------------------------------------------------------------------------------------------------------------------------------------------------------------------------------------------------------------------------------------------------------------------------------------------------------------------------------------------------|---------------------------------------------------|
| P1011S<br>P1011SM<br>P1012S<br>P1012SM<br>P1013<br>P1007 | Complete Large Sanitizer w/o Receptacle, Inground Mount (1000 oz sanitizer included) Complete Large Sanitizer w/o Receptacle, Surface Mount (1000 oz sanitizer included) Complete Large Sanitizer with Receptacle, Inground Mount (1000 oz sanitizer included) Complete Large Sanitizer with Receptacle, Surface Mount (1000 oz sanitizer included) Complete Large Sanitizer Add On (1000 oz sanitizer included) Portable Plate | \$585<br>\$585<br>\$735<br>\$735<br>\$485<br>\$35 |