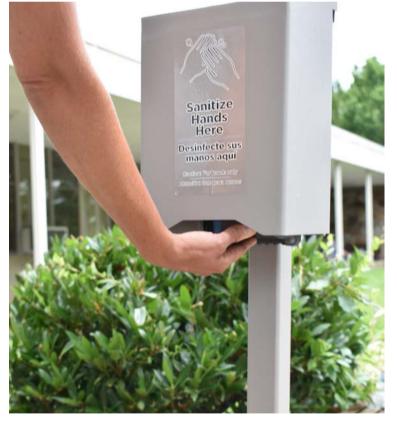

## 1000 OZ TOUCHLESS MODEL

- Includes 1000 oz touchless dispenser with FDA approved lemongrass scented hand sanitizer.
- Available with or without receptacle.
- Available as inground, wall mount, surface mount, or portable. (portable mounting plate sold seperately)
- Features lock and key system to prevent vandalism
- Post designs are 2" square posts and can be inground or surface mounted
- Features powder coated steel
- Standard powder coat color is Champagne
- Lead time for additional UltraSite colors = 3-4 weeks
- Decal features simple instructions in both English and Spanish
- Batteries not included

P1012S Sanitizer w/ Receptacle

P1013 Sanitizer Add On

| SKU                                                      | DESCRIPTION                                                                                                                                                                                                                                                                                                                                                                                                                     | PRICE                                             |
|----------------------------------------------------------|---------------------------------------------------------------------------------------------------------------------------------------------------------------------------------------------------------------------------------------------------------------------------------------------------------------------------------------------------------------------------------------------------------------------------------|---------------------------------------------------|
| P1011S<br>P1011SM<br>P1012S<br>P1012SM<br>P1013<br>P1007 | Complete Large Sanitizer w/o Receptacle, Inground Mount (1000 oz sanitizer included) Complete Large Sanitizer w/o Receptacle, Surface Mount (1000 oz sanitizer included) Complete Large Sanitizer with Receptacle, Inground Mount (1000 oz sanitizer included) Complete Large Sanitizer with Receptacle, Surface Mount (1000 oz sanitizer included) Complete Large Sanitizer Add On (1000 oz sanitizer included) Portable Plate | \$585<br>\$585<br>\$735<br>\$735<br>\$485<br>\$35 |