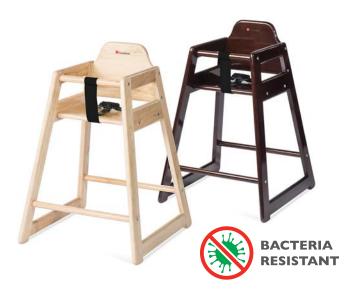

## **Hardwood High Chair**

Attractive design complements any décor. Durable solid hardwood construction will provide long lasting and reliable use. All edges are rounded for safety and a more finished appearance. Wide, no-tip feet provide stable base to keep chair securely on the floor. Stackable up to four high utilizing a small footprint to reduce storage space. EZClean™ Harness adjusts for added security. Packaged one per carton. RTA (ready-to-assemble). Available in both antique cherry and natural finishes to blend in with other furnishings. Meets or exceeds the ASTM F404 safety requirements for passive restraints as well stability, static overload, and product safety labeling. 5 year warranty.