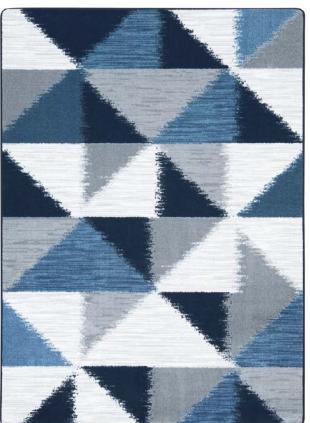

This fashionably designed, geometric rug showcases a unique combination of tonal striations layered over a triangle motif. The cool hues of blue, gray, and white are best suited to today's popular design trends.

## Colors

01 Lapis

Specifications are subject to normal manufacturing tolerances. Sizes are approximate and actual carpet color may vary.