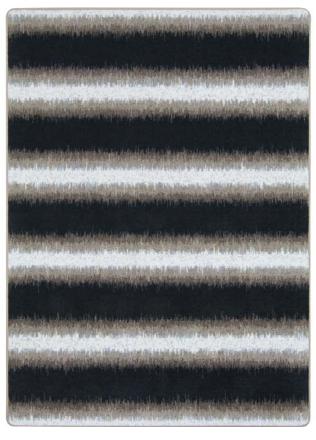

## Tuned Out#1991

Bring a casual, contemporary style to your living space with Tuned Out™. Inspiried by undalating sound waves, this rug blends the fashionable colors of onyx, taupe, and silver for the finishing touch in your favorite room.

## Colors

01 Onyx

Specifications are subject to normal manufacturing tolerances. Sizes are approximate and actual carpet color may vary.