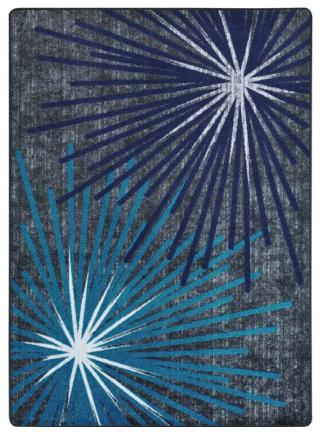

Take part in the retro revival with Sputnik™. This fashionable area rug with mid-centruy flair showcases striking hues of sapphire, teal and silver layered over a striated background.