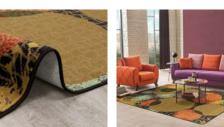

This eye-catching rug design combines contemporary styling with striking accents of gold, pumpkin, and sage to create a chic, bohemian area rug that will lift spirits and brighten any room.