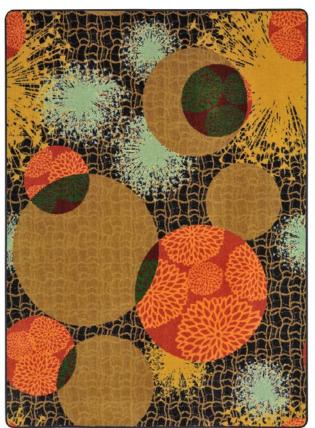

This eye-catching rug design combines contemporary styling with striking accents of gold, pumpkin, and sage to create a chic, bohemian area rug that will lift spirits and brighten any room.

## Colors

01 Autumn

Specifications are subject to normal manufacturing tolerances. Sizes are approximate and actual carpet color may vary.