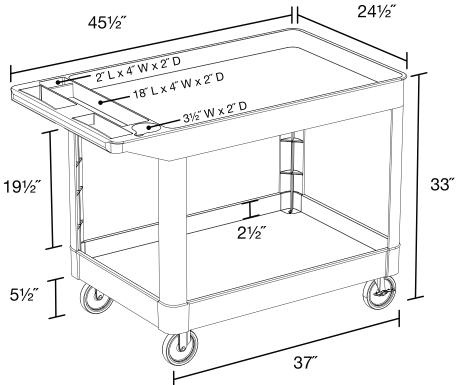

## **Product Specifications:**

| XLC11-B                                                                                                                               |
|---------------------------------------------------------------------------------------------------------------------------------------|
| High-density polyethylene (HDPE or PEHD)                                                                                              |
| 24.5" W x 45.5" L x 33" – 36" H (height varies by caster size)                                                                        |
| 2.5" D x 37" L x 24.5" W<br>22" of space between top and bottom shelves                                                               |
| 500 lbs.                                                                                                                              |
| Four options:  • 5" heavy-duty  • 5" semi-pneumatic  • 6" semi-pneumatic  • 8" fully-pneumatic  (All options are Non-Marking Casters) |
| 25" W x 45" D x 8" H                                                                                                                  |
| 37.8 lbs.                                                                                                                             |
| 46 lbs.                                                                                                                               |
| UPS                                                                                                                                   |
| Yes                                                                                                                                   |
|                                                                                                                                       |