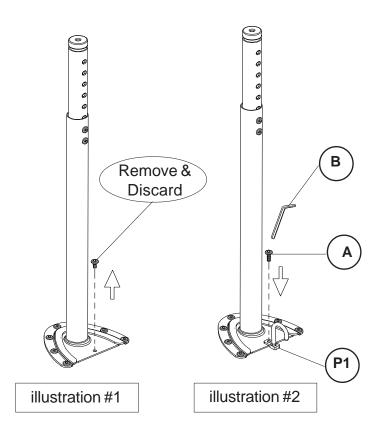

## **Assembly Instruction**

- 1. Remove and discard the center Screw in the leg's base plate. See illustration #1.
- 2. Place the Back Pack Hook (P1) over the center hole in the leg's base plate. Use the Screw (A) to attach the hook to the base plate and table top as shown in illustration #2. Use Allen Wrench (B) to tighten Screw.