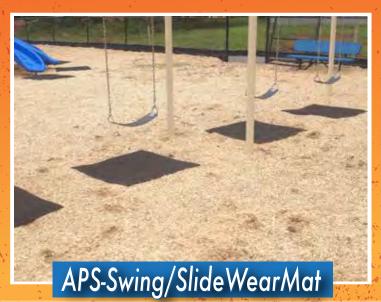

## SWING \$ SLIDE WEAR MATS

The swing & slide wear mats will reduce required maintenance in high traffic areas

- •40" x 40" x 1½"
- Beveled Edges
- 64# Each
- Waffle bottom construction for stability

Action Play Systems' Swing & Slide Wear Mats are perfect to reduce the amount of maintenance required and ensure your safety surfacing stays in place in these high traffic areas on your playgrounds. Our original Swing/Slide Wear Mats measure 40" x 40" x 1.5" and weigh 64 pounds each. These mats are perfectly suited for slide exits, as well as underneath swing sets. We also offer a larger 3' x 5' x 2" mat which weighs 135 lbs and is perfectly fits the to and fro action for underneath swings. They can also be used at slide exits or other high traffic areas on your playground. These mats are easy to install and will easily pay for themselves over time.