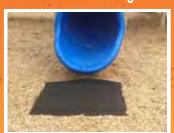

## SWING \$ SLIDE WEAR MATS

The swing & slide wear mats will reduce required maintenance in high traffic areas

- •40" x 40" x 1½"
- Beveled Edges
- 64# Each
- Waffle bottom construction for stability

Action Play Systems' Swing & Slide Wear Mats are perfect to reduce the amount of maintenance required and ensure your safety surfacing stays in place in these high traffic areas on your playgrounds. Our original Swing/Slide Wear Mats measure 40" x 40" x 1.5" and weigh 64 pounds each. These mats are perfectly suited for slide exits, as well as underneath swing sets. We also offer a larger 3' x 5' x 2" mat which weighs 135 lbs and is perfectly fits the to and fro action for underneath swings. They can also be used at slide exits or other high traffic areas on your playground. These mats are easy to install and will easily pay for themselves over time.