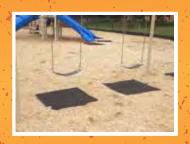

## SWING \$ SLIDE WEAR MATS

The swing & slide wear mats will reduce required maintenance in high traffic areas

- •40" x 40" x 1½"
- Beveled Edges
- 64# Each
- Waffle bottom construction for stability

Action Play Systems' Swing & Slide Wear Mats are perfect to reduce the amount of maintenance required and ensure your safety surfacing stays in place in these high traffic areas on your playgrounds. Our original Swing/Slide Wear Mats measure 40" x 40" x 1.5" and weigh 64 pounds each. These mats are perfectly suited for slide exits, as well as underneath swing sets. We also offer a larger 3' x 5' x 2" mat which weighs 135 lbs and is perfectly fits the to and fro action for underneath swings. They can also be used at slide exits or other high traffic areas on your playground. These mats are easy to install and will easily pay for themselves over time.