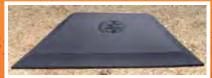

## SWING \$ SLIDE WEAR MATS

The swing & slide wear mats will reduce required maintenance in high traffic areas

- •40" x 40" x 1½"
- Beveled Edges
- 64# Each
- Waffle bottom construction for stability

Action Play Systems' Swing & Slide Wear Mats are perfect to reduce the amount of maintenance required and ensure your safety surfacing stays in place in these high traffic areas on your playgrounds. Our original Swing/Slide Wear Mats measure 40" x 40" x 1.5" and weigh 64 pounds each. These mats are perfectly suited for slide exits, as well as underneath swing sets. We also offer a larger 3' x 5' x 2" mat which weighs 135 lbs and is perfectly fits the to and fro action for underneath swings. They can also be used at slide exits or other high traffic areas on your playground. These mats are easy to install and will easily pay for themselves over time.

- •3'x 5'x 2"
- Beveled Edges
- 135# Each
- Waffle bottom construction for stability

For more information contact: