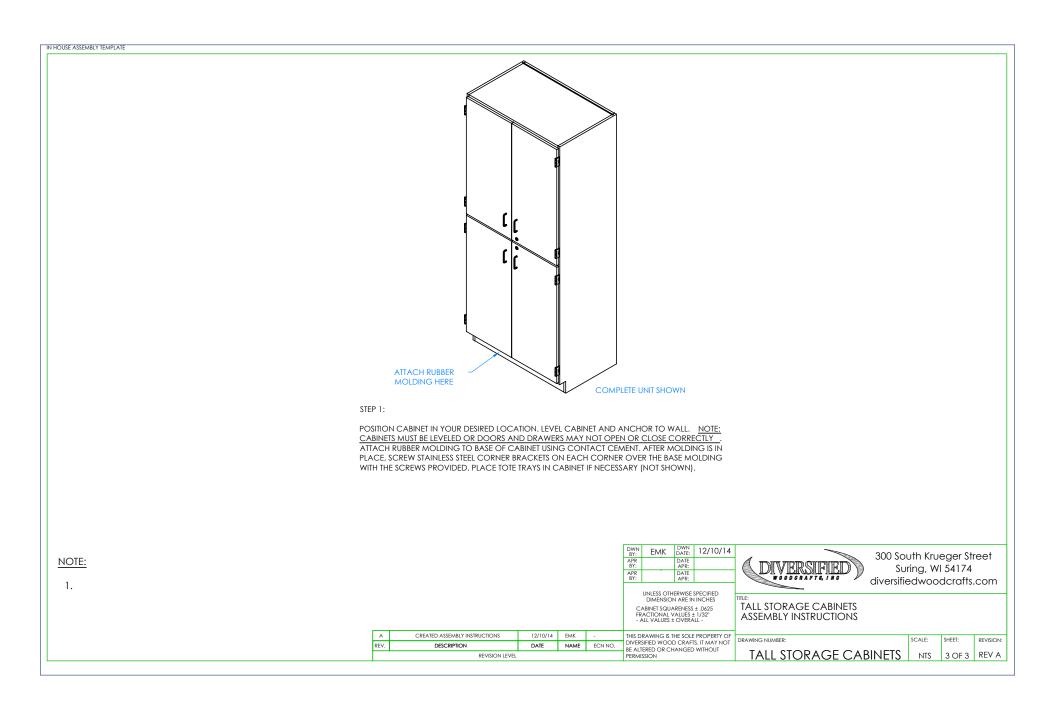

C |
|   |                 |

300 South Krueger Street Suring, WI 54174 diversifiedwoodcrafts.com

TALL STORAGE CABINETS
TOOLS AND ASSEMBLY COMPONENTS

RAWING NUMBER: SCALE: SHEET: REVISION:

TALL STORAGE CABINETS NTS 2 OF 3 REV A

| Α    | CREATED ASSEMBLY INSTRUCTIONS | 12/10/14   | EMK  | -       | THIS DRAWING IS THE SOLE PROPERTY OF                                 |
|------|-------------------------------|------------|------|---------|----------------------------------------------------------------------|
| REV. | DESCRIPTION                   | DATE       | NAME | ECN NO. | DIVERSIFIED WOOD CRAFTS, IT MAY NOT<br>BE ALTERED OR CHANGED WITHOUT |
|      | REVISION LEVEL                | PERMISSION |      |         |                                                                      |