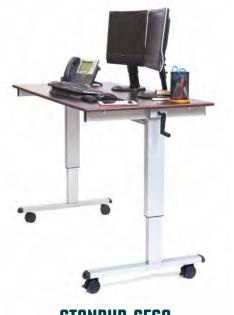

## 60" CRANK ADJUSTABLE STAND UP DESK

Luxor is proud to introduce the Crank Adjustable Standing Desk-a sturdy desk that not only delivers the health benefits of standing, but allows for effortless adjustment with the use of the central crank. The Crank Adjustable Standing Desk is a mobile solution for improving employee health and wellness while creating a collaborative atmosphere.

- STANDUP-CF60 has a Dark Walnut top and Silver Frame
- STANDCF60-AG/BO has a Black Oak top and Silver Frame
- STANDCF60-BK/BO has a Black Oak top and Black Frame
- Height adjusts between 45.25" and 29.5"
- Generous 59" x 29.5" surface area
- Sturdy steel frame with powder coat painted finish
- Meets ANSI/BIFMA standards
- Four 3" casters, two with locking brake, make moving your desk effortless
- Includes all hardware and tools required for assembly
- Limited Lifetime Warranty