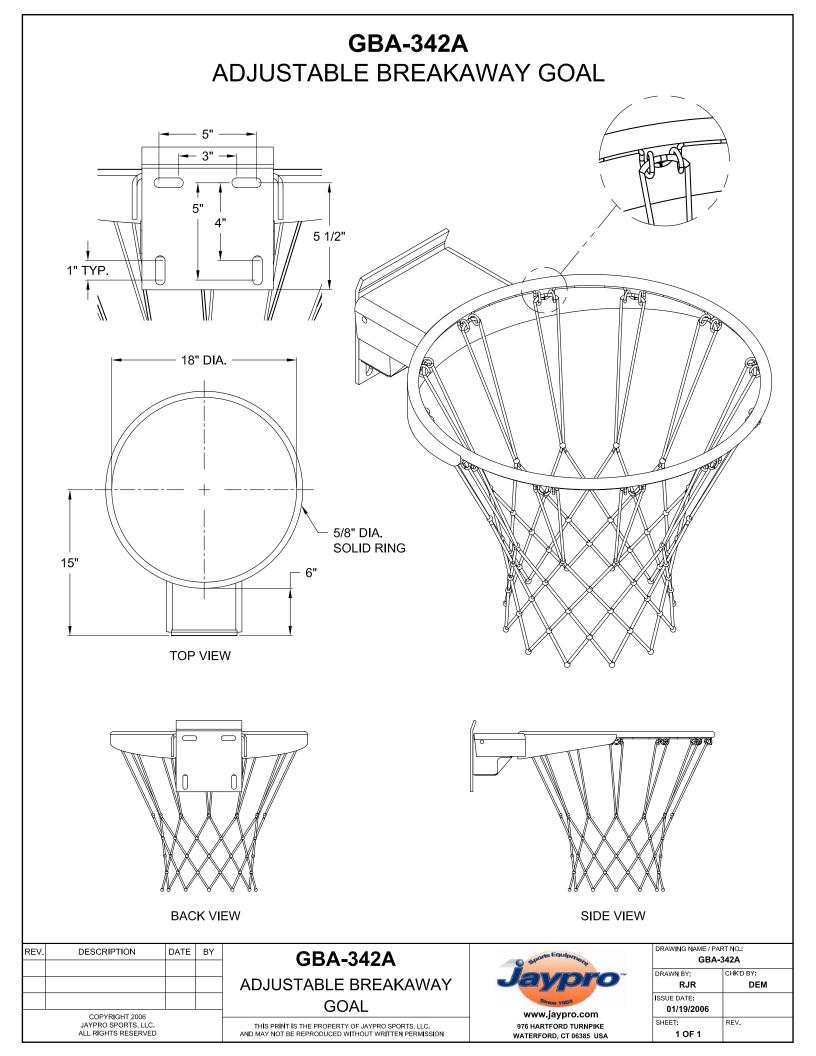

## GBA-342A ADJUSTABLE BREAKAWAY BASKETBALL GOAL

Official Basketball Goal is manufactured to meet all NBA, WNBA, NCAA and NFSHSA regulations. 18" inside diameter ring is manufactured out of 5/8"diameter steel rod. Bracing of the ring is by 3/16" die cut steel brace welded to the underside of the ring. 12 net attachment loops are also welded to the underside of the ring to secure the anti-whip net (included) to the ring. The ring shall be attached to a positive lock pressure release mechanism that allows the ring to release when someone "slam dunks" the ball or hangs on the ring. This mechanism also absorbs the energy associated with those actions. The goal is pre-set to 180lbs-230lbs. The mechanism is completely field adjustable and can be set to provide rebound characteristics that are the identical characteristics of non-movable rings per the latest NCAA recommendations.

The attachment mechanism shall position the inside of the ring 6" from the face of the backboard. The complete goal shall be finished in a durable orange finish. Complete with mounting hardware, the GBA-342A incorporates a mounting plate that adapts to the majority of backboards sold.