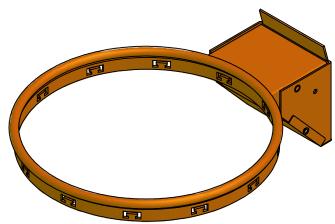

THIS EXTREMELY DURABLE BREAKAWAY GOAL CAN BE BE ADJUSTED TO WITHSTAND DIFFERENT LEVELS OF PRESSURE. FITS 5" x 5" AND 5" x 4" HOLE PATTERNS FOR USE WITH 42" BACKBOARDS. POSITIVE LOCK HOLDS SOLID PLAYING POSITION. DURABLE POWDER COATED FINISH. INCLUDES MOUNTING HARDWARE AND PREMIUM NET.