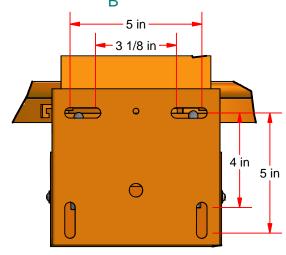

THIS EXTREMELY DURABLE BREAKAWAY GOAL CAN BE BE ADJUSTED TO WITHSTAND DIFFERENT LEVELS OF PRESSURE. FITS 5" x 5" AND 5" x 4" HOLE PATTERNS FOR USE WITH 42" BACKBOARDS. POSITIVE LOCK HOLDS SOLID PLAYING POSITION. DURABLE POWDER COATED FINISH. INCLUDES MOUNTING HARDWARE AND PREMIUM NET.