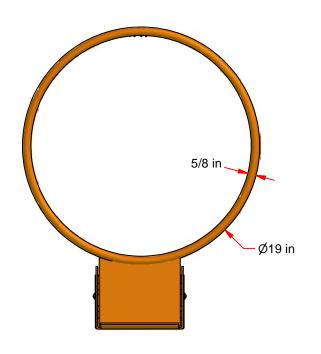

THIS EXTREMELY DURABLE BREAKAWAY GOAL CAN BE BE ADJUSTED TO WITHSTAND DIFFERENT LEVELS OF PRESSURE. FITS 5" x 5" AND 5" x 4" HOLE PATTERNS FOR USE WITH 42" BACKBOARDS. POSITIVE LOCK HOLDS SOLID PLAYING POSITION. DURABLE POWDER COATED FINISH. INCLUDES MOUNTING HARDWARE AND PREMIUM NET.