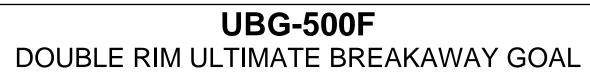

THIS EXTREMELY DURABLE BREAKAWAY GOAL CAN BE BE ADJUSTED TO WITHSTAND DIFFERENT LEVELS OF PRESSURE. FITS 5" x 5" AND 5" x 4" HOLE PATTERNS FOR USE WITH 42" BACKBOARDS. POSITIVE LOCK HOLDS SOLID PLAYING POSITION. DURABLE POWDER COATED FINISH. INCLUDES MOUNTING HARDWARE AND PREMIUM NET.