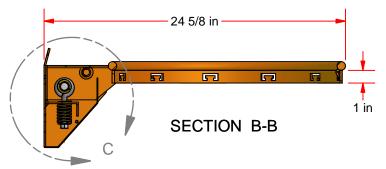

THIS EXTREMELY DURABLE BREAKAWAY GOAL CAN BE BE ADJUSTED TO WITHSTAND DIFFERENT LEVELS OF PRESSURE. FITS 5" x 5" AND 5" x 4" HOLE PATTERNS FOR USE WITH 42" BACKBOARDS. POSITIVE LOCK HOLDS SOLID PLAYING POSITION. DURABLE POWDER COATED FINISH. INCLUDES MOUNTING HARDWARE AND PREMIUM NET.