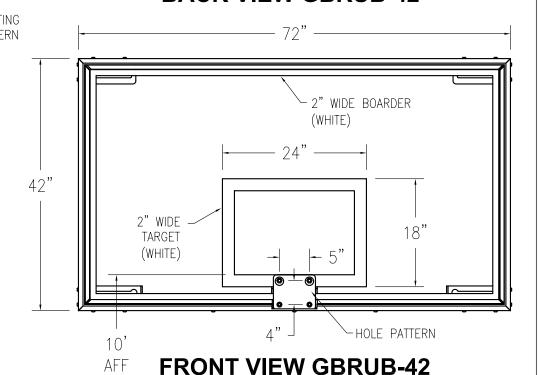

## NON-BREAKABLE RECTANGULAR GLASS BACKBOARD 42" X 72"

**BACKBOARD:** Backboard shall be 42" x 72" to meet all NCAA, NFHSA, WNBA and NBA requirements. ½" tempered glass cushioned within a shock absorbing vinyl gasket. Constructed of high strength clear anodized aluminum channel outer frame with engineered lower reinforced steel member. Designed to transfer impact load on goal directly to support structure, without imparting any stress on the glass. May be used with either direct mount or four-corner-mounting applications. Standard mounting slots provided at 36" x 62"/66" on the rear corners of the board. Pre-drilled for "Safe-Pro" bolt-on edge padding. Official "white" border and target to be permanently fused into the face of the glass.

**GOAL MOUNTING**: Goal mounting pattern is 4" x 5". Goal mounting plate is offset from glass to eliminate direct contact and eliminate stress. Added feature provides independent leveling of the goal.