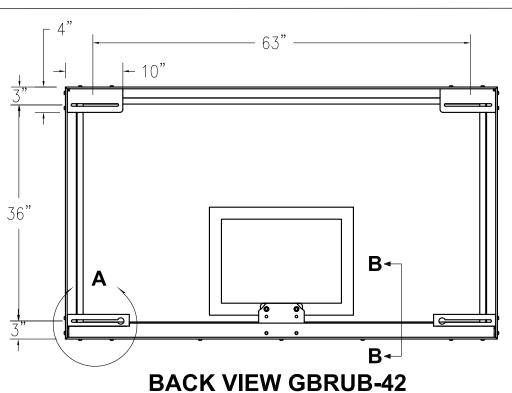

## NON-BREAKABLE RECTANGULAR GLASS BACKBOARD 42" X 72"

**BACKBOARD:** Backboard shall be 42" x 72" to meet all NCAA, NFHSA, WNBA and NBA requirements. ½" tempered glass cushioned within a shock absorbing vinyl gasket. Constructed of high strength clear anodized aluminum channel outer frame with engineered lower reinforced steel member. Designed to transfer impact load on goal directly to support structure, without imparting any stress on the glass. May be used with either direct mount or four-corner-mounting applications. Standard mounting slots provided at 36" x 62"/66" on the rear corners of the board. Pre-drilled for "Safe-Pro" bolt-on edge padding. Official "white" border and target to be permanently fused into the face of the glass.

O.43"

KEY MOUNTING
HOLE PATTERN

**DETAIL A** 

MODEL: GBRUB-42 AS SHOWN ABOVE WITH GBA-342A GOAL