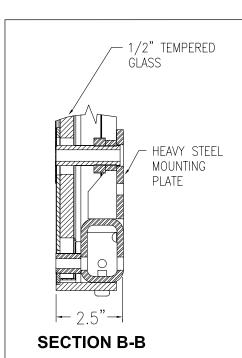

## NON-BREAKABLE RECTANGULAR GLASS BACKBOARD 42" X 72"

**BACKBOARD:** Backboard shall be 42" x 72" to meet all NCAA, NFHSA, WNBA and NBA requirements. ½" tempered glass cushioned within a shock absorbing vinyl gasket. Constructed of high strength clear anodized aluminum channel outer frame with engineered lower reinforced steel member. Designed to transfer impact load on goal directly to support structure, without imparting any stress on the glass. May be used with either direct mount or four-corner-mounting applications. Standard mounting slots provided at 36" x 62"/66" on the rear corners of the board. Pre-drilled for "Safe-Pro" bolt-on edge padding. Official "white" border and target to be permanently fused into the face of the glass.

**GOAL MOUNTING**: Goal mounting pattern is 4" x 5". Goal mounting plate is offset from glass to eliminate direct contact and eliminate stress. Added feature provides independent leveling of the goal.