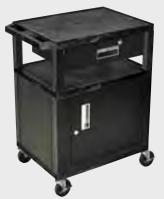

## Tuffy Black Presentation Stations - 34"H x 24"W x 18"D

19 <sup>5</sup>/<sub>8</sub> W x 15 <sup>5</sup>/<sub>8</sub> D

Shelves are constructed with a injection molded thermoplastic resin. Will not chip, warp, rust or peel. Shelves have a <sup>1</sup>/<sub>4</sub>" safety retaining lip and are available in 12 unique colors.

Locking steel cabinet panels fit firmly into the specially molded leg slots.

A set of silent roll, 4" full swivel ball bearing casters, two with locking brakes.

Includes a 3-outlet UL listed electrical assembly with a 15 ft. cord.