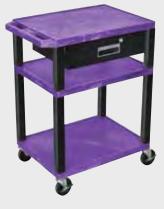

## Tuffy Black Presentation Stations - 34"H x 24"W x 18"D

19 <sup>5</sup>/<sub>8</sub> W x 15 <sup>5</sup>/<sub>8</sub> D

Shelves are constructed with a injection molded thermoplastic resin. Will not chip, warp, rust or peel. Shelves have a <sup>1</sup>/<sub>4</sub>" safety retaining lip and are available in 12 unique colors.