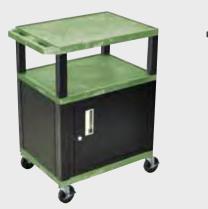

## Tuffy Black Presentation Stations - 34"H x 24"W x 18"D

19 <sup>5</sup>/<sub>8</sub> W x 15 <sup>5</sup>/<sub>8</sub> D

Shelves are constructed with a injection molded thermoplastic resin. Will not chip, warp, rust or peel. Shelves have a <sup>1</sup>/<sub>4</sub>" safety retaining lip and are available in 12 unique colors.

Locking steel cabinet panels fit firmly into the specially molded leg slots.

A set of silent roll, 4" full swivel ball bearing casters, two with locking brakes.

Includes a 3-outlet UL listed electrical assembly with a 15 ft. cord.