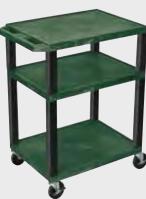

## Tuffy Black Presentation Stations - 34"H x 24"W x 18"D

19 <sup>5</sup>/<sub>8</sub> W x 15 <sup>5</sup>/<sub>8</sub> D

Shelves are constructed with a injection molded thermoplastic resin. Will not chip, warp, rust or peel. Shelves have a <sup>1</sup>/<sub>4</sub>" safety retaining lip and are available in 12 unique colors.