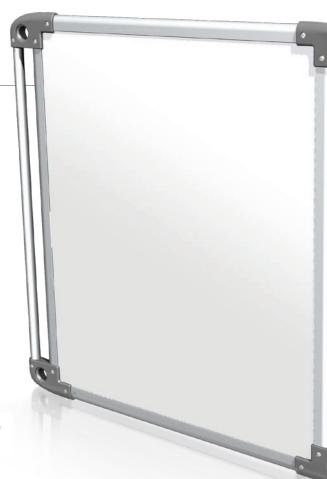

## Think and Contribute -

the Nexus Tablet is a lightweight and portable solution that provides a markerboard workspace for use wherever it is needed.

### **Key Features**

- Compact simple to move from room to room for use and to pack away for storage
- Lightweight

   (approximately 3 lbs) –
   conducive for breakout
   sessions away from main
   presentation area
- Self-contained uses a combination holder for marker pen and eraser that attaches between the handles and aluminum framing
- Environmentally friendly more durable, reusable and greener solution than traditional chart pads
- Right-sized roomy 28" x 28" double-sided, high-pressure laminate markerboard workspace for personal use or group interaction
- Backed by a Ghent 1-year guarantee

## Find out more NexusByGhent.com

| Specifications |                                                       | Model No. |
|----------------|-------------------------------------------------------|-----------|
| Dimensions     | 27-7/8" (70.8 cm) x 27-7/8" (70.8 cm) x 3/4" (1.9 cm) | NEX106TM  |
| Writing Space  | 21-3/4" (55.2 cm) x 25-1/2" (64.8 cm)                 |           |
| Weight         | 3 lbs                                                 |           |