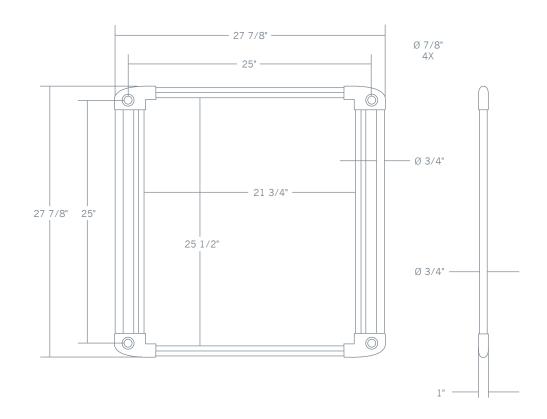

## Find out more NexusByGhent.com

| Specifications |                                                       | Model No. |
|----------------|-------------------------------------------------------|-----------|
| Dimensions     | 27-7/8" (70.8 cm) x 27-7/8" (70.8 cm) x 3/4" (1.9 cm) | NEX106TM  |
| Writing Space  | 21-3/4" (55.2 cm) x 25-1/2" (64.8 cm)                 |           |
| Weight         | 3 lbs                                                 |           |