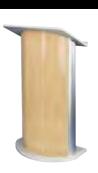

### Flat Front Design

48¾"Front, 40¾"Back H x 27"W x 171/2"D MSRP All Skus SN3090-SN3115 . . . . . \$1,306.00

### Flat Front Design

**Pyranees Marble** 

Sippling Seattle Java

**Grey Granite** 

**SN3110** Hardrock Maple

Bianco Marble