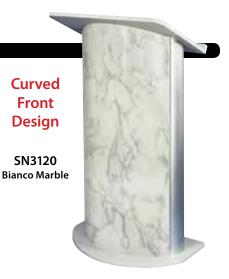

# **Curved Front Design**

SN3130 Hardrock Maple

SN3135 **Jewel Mahogany** 

SN3145 Sippling Seattle Java

48¾"Front, 40¾"Back H x 27"W x 171/2"D

MSRP All Skus SN3120-SN3145 . . . . . \$1,555.00

- Warranty: 1 year
- Reading Surface Dimensions: 26 34"W x 17 1/2" D
- Base 27"W x 17"D
- Acrylic Shelf: 12"W x 4"D
- Material: ¾" thick MDF Base and Reading Table
- Five rubber feet under the base to keep the lectern from sliding
- Ships assembled via truck (class 125)
- Product weight: 50lbs.