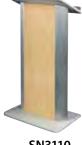

### Flat Front Design

48¾"Front, 40¾"Back H x 27"W x 171/2"D MSRP All Skus SN3090-SN3115 . . . . . \$1,306.00

### Flat Front Design

**Pyranees Marble** 

Sippling Seattle Java

**Grey Granite** 

**SN3110** Hardrock Maple

Bianco Marble