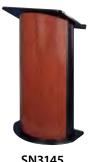

# **Curved Front Design**

SN3130 Hardrock Maple

SN3135 **Jewel Mahogany** 

SN3145 Sippling Seattle Java

48¾"Front, 40¾"Back H x 27"W x 171/2"D

MSRP All Skus SN3120-SN3145 . . . . . \$1,555.00

- Warranty: 1 year
- Reading Surface Dimensions: 26 34"W x 17 1/2" D
- Base 27"W x 17"D
- Acrylic Shelf: 12"W x 4"D
- Material: ¾" thick MDF Base and Reading Table
- Five rubber feet under the base to keep the lectern from sliding
- Ships assembled via truck (class 125)
- Product weight: 50lbs.