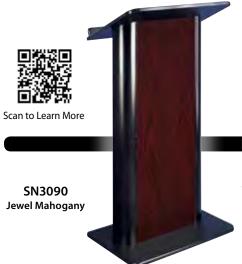

### Flat Front Design

48¾"Front, 40¾"Back H x 27"W x 171/2"D MSRP All Skus SN3090-SN3115 . . . . . \$1,306.00

# Modern Contemporary Lecterns

An elegant line of contemporary lecterns that match attractive form to versatile function and complement any modern décor. Perfect for corporate, educational, or religious settings, the stylish Modern Contemporary Lectern arrives fully assembled and ready to use for any type of presentation.

Both designs feature a clean, streamlined front panel rising from a stable, elegant base. The panel supports a spacious reading table of high-durability MDF, as well as a shelf for water or supplies. Its sturdy but lightweight construction makes it easy to move and position at a moment's notice. Available in a wide range of high-quality veneers with a choice of flat or curved profiles, these lecterns enhance virtually any contemporary setting. Streamlined aluminum support posts in silver or black add dramatic accents to the built-in veneer panels. The entire unit is shipped ready to use, with no snap-in panels or other assembly required.