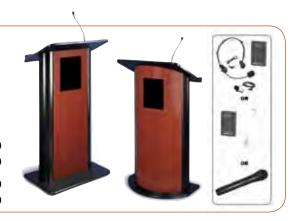

#### **Sound Systems for Modern** Contemporary Lecterns

We offer a wide selection of sound systems with wired or wireless microphones, including our SW227 Voice Projector. SW models include wireless mic choices shown at right.

Flat SS models ......\$1,705.00 Flat SW models.....\$2,005.00

Curved SS models . . . . . . \$1,954.00 Curved SW models . . . . . \$2,254.00