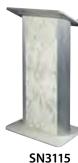

### Flat Front Design

48¾"Front, 40¾"Back H x 27"W x 171/2"D MSRP All Skus SN3090-SN3115 . . . . . \$1,306.00

### Flat Front Design

**Pyranees Marble** 

Sippling Seattle Java

**Grey Granite** 

**SN3110** Hardrock Maple

Bianco Marble