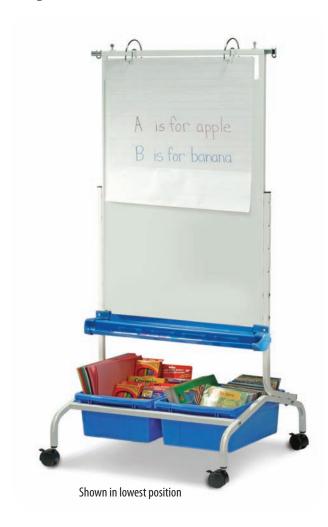

# **Deluxe Chart Stand**

This double-sided chart stand allows for two groups of students to collaborate. There are lower quality imitations out there, but this original chart stand is built to last!

Shown in highest position (pocket chart not included)

### **Deluxe Chart Stand (CS700)**

- Magnetic double-sided dry erase whiteboard with telescoping hooks to accommodate pocket charts up to 49" wide
- Board height is adjustable upon assembly to best suit your needs
- Safety Cap<sup>™</sup> premium book ledge that locks into multiple positions
- Includes 2 Large Open Tubs, and snap-on chart hooks
- 2" twin wheel locking casters

Note: pocket chart not included