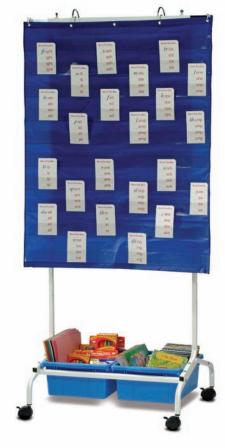

# **Deluxe Chart Stand**

This double-sided chart stand allows for two groups of students to collaborate. There are lower quality imitations out there, but this original chart stand is built to last!

Shown in highest position (pocket chart not included)

Note: pocket chart not included