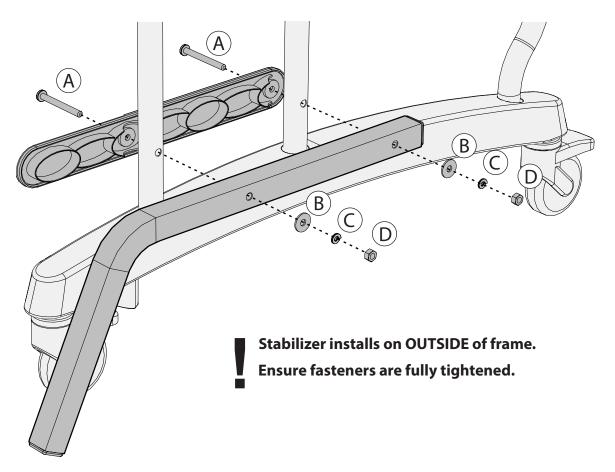

## Attach Stabilizers and Plastic Rails Repeat on left side

## **Check Stabilizers Regularly**

Keep the wrench provided with the parts and ensure their tightness.

Check stabilizer fasteners 3 months after the initial installation and then every year afterwards. Check for any damage to the plastic bases yearly and if anything is discovered, please contact customer service immediately at 1-800-267-8494.