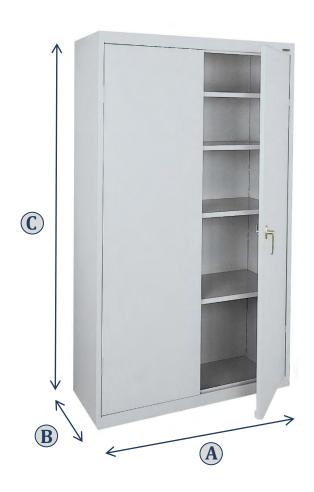

## **Product Specifications**

| A. Overall Width (in.)                           | 36                      |
|--------------------------------------------------|-------------------------|
| B. Overall Depth (in.)                           | 18                      |
| C. Overall Height (in.)                          | 72                      |
| Total Shelf Spaces                               | 5                       |
| Adjustable Shelves                               | 0                       |
| Shelf Capacity (lbs.) (evenly distributed loads) | 150                     |
| Storage Volume (cu. ft.)                         | $27.0  ft^3$            |
| Handle Type                                      | Swing                   |
| Locking Mechanism                                | Cam latch               |
| Door Type                                        | Dual-Hinged Steel Doors |