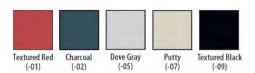

**Colors:** 

| Cabinet Material       | Cold Roll Steel                       |
|------------------------|---------------------------------------|
| Finish                 | Powder Coat                           |
| Color(s) Available     | All colors listed above               |
| Unit Weight (lbs.)     | 98                                    |
| Shipping Weight (lbs.) | 126                                   |
| Shipping Location(s)   | PA, CA                                |
| Certifications         | ANSI/BIFMA, GREENGUARD                |
| Warranty               | 5-YEAR against Manufacturer's defects |
| Cabinet Includes       | Chrome swing handle, (2) keys         |