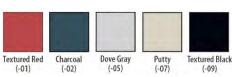

**Colors:** 

| Cabinet Material       | Cold Roll Steel                                                                                          |
|------------------------|----------------------------------------------------------------------------------------------------------|
| Finish                 | Powder Coat                                                                                              |
| Color(s) Available     | All colors listed above                                                                                  |
| Unit Weight (lbs.)     | 148                                                                                                      |
| Shipping Weight (lbs.) | 166                                                                                                      |
| Shipping Location(s)   | PA, CA                                                                                                   |
| Certifications         | ANSI/BIFMA, GREENGUARD                                                                                   |
| Warranty               | 5-YEAR against Manufacturer's defects                                                                    |
| Cabinet Includes       | (2) shelves, (4) shelf clips, recessed handle with lock, locking rod, (2) keys, garment rod, caster base |