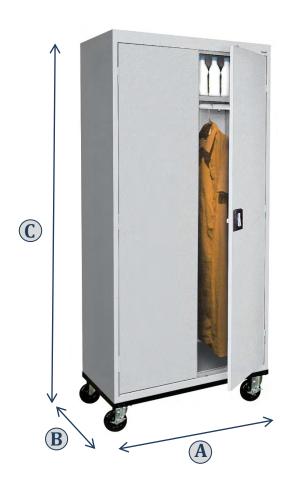

## **Product Specifications**

| A. Overall Width (in.)                           | 36                    |
|--------------------------------------------------|-----------------------|
| B. Overall Depth (in.)                           | 24                    |
| C. Overall Height (in.)                          | 78 (with caster base) |
| Total Shelf Spaces                               | 2                     |
| Adjustable Shelves                               | 1                     |
| Shelf Capacity (lbs.) (evenly distributed loads) | 200                   |
| Storage Volume (cu. ft.)                         | $36.0 ft^3$           |
| Handle Type                                      | Recessed              |
| Locking Mechanism                                | 3-point locking       |
| Door Type                                        | 3-Hinged Steel Doors  |