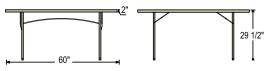

# **SPECS:**

- · Available in 3 round sizes 48", 60", 71"
- · 2" thick top
- Lightly spotted grey top w/ grey textured powder coated straight legs
- · BT60R: 17-gauge strength frame; 18-gauge legs
- · BT48R & BT71R: 19-gauge strength frame and legs
- · 1,000lb. weight capacity on BT60R
- · 700lb. weight capacity on BT48R & BT71R
- $\cdot$  Holds up to 10 tables in DY60R and DY71R
- · Can withstand heat up to 212 degrees Fahrenheit
- · Snap lock for extra stability
- · Lightly textured surface to resist scratching yet smooth enough to write on
- · UV protected for outdoor use

#### BT60R