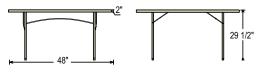

# **SPECS:**

- · Available in 3 round sizes 48", 60", 71"
- · 2" thick top
- Lightly spotted grey top w/ grey textured powder coated straight legs
- · BT60R: 17-gauge strength frame; 18-gauge legs
- · BT48R & BT71R: 19-gauge strength frame and legs
- · 1,000lb. weight capacity on BT60R
- · 700lb. weight capacity on BT48R & BT71R
- $\cdot$  Holds up to 10 tables in DY60R and DY71R
- · Can withstand heat up to 212 degrees Fahrenheit
- · Snap lock for extra stability
- · Lightly textured surface to resist scratching yet smooth enough to write on
- · UV protected for outdoor use

### BT48R

Im

MODEL BT60R

2" THICK TABLETOP