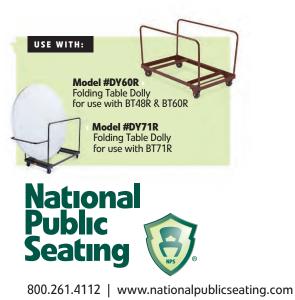

# **SPECS:**

- · Available in 3 round sizes 48", 60", 71"
- · 2" thick top
- Lightly spotted grey top w/ grey textured powder coated straight legs
- · BT60R: 17-gauge strength frame; 18-gauge legs
- · BT48R & BT71R: 19-gauge strength frame and legs
- · 1,000lb. weight capacity on BT60R
- · 700lb. weight capacity on BT48R & BT71R
- $\cdot$  Holds up to 10 tables in DY60R and DY71R
- · Can withstand heat up to 212 degrees Fahrenheit
- · Snap lock for extra stability
- · Lightly textured surface to resist scratching yet smooth enough to write on
- · UV protected for outdoor use