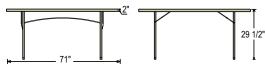

# **SPECS:**

- · Available in 3 round sizes 48", 60", 71"
- · 2" thick top
- Lightly spotted grey top w/ grey textured powder coated straight legs
- · BT60R: 17-gauge strength frame; 18-gauge legs
- · BT48R & BT71R: 19-gauge strength frame and legs
- · 1,000lb. weight capacity on BT60R
- · 700lb. weight capacity on BT48R & BT71R
- $\cdot$  Holds up to 10 tables in DY60R and DY71R
- · Can withstand heat up to 212 degrees Fahrenheit
- · Snap lock for extra stability
- · Lightly textured surface to resist scratching yet smooth enough to write on
- · UV protected for outdoor use

# BT71R

PLASTIC / FRAME COMBINATIONS

**#BT-R SERIES** SPECKLED GREY PLASTIC / GREY TEXTURED FRAME