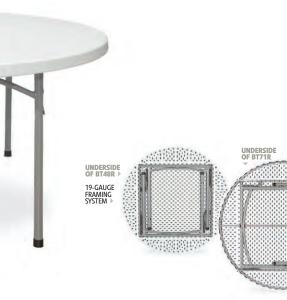

# **SPECS:**

- · Available in 3 round sizes 48", 60", 71"
- · 2" thick top
- Lightly spotted grey top w/ grey textured powder coated straight legs
- · BT60R: 17-gauge strength frame; 18-gauge legs
- · BT48R & BT71R: 19-gauge strength frame and legs
- · 1,000lb. weight capacity on BT60R
- · 700lb. weight capacity on BT48R & BT71R
- $\cdot$  Holds up to 10 tables in DY60R and DY71R
- · Can withstand heat up to 212 degrees Fahrenheit
- · Snap lock for extra stability
- · Lightly textured surface to resist scratching yet smooth enough to write on
- · UV protected for outdoor use

### BT48R

Im

MODEL BT60R

2" THICK TABLETOP

#### BT60R

# BT71R

PLASTIC / FRAME COMBINATIONS

**#BT-R SERIES** SPECKLED GREY PLASTIC / GREY TEXTURED FRAME